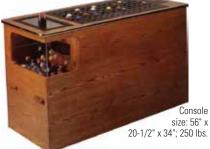

#### **PREMIER CONSOLE & FLASHBOARD**

- Console is oak veneered, hand-sanded, stained and varnished
- Flat top design and wrap-around window keeps called balls in full view
- Easy installation just plug in and play
- Check mode validates numbers called on a true bingo
- Built-in visual timer
- Size: 56" long by 20.5" wide by 34" high

Note: The Premier Console is compatible with standard flashboards only

| #98003 - Console                       | \$3,600.00 |
|----------------------------------------|------------|
| #98004 - Flashboard                    | \$2,500.00 |
| #980034 - Console & Flashboard         | \$5,950.00 |
| Electronic Manual Keyboard to enter    |            |
| numbers for Flashboard without console | \$795.00   |