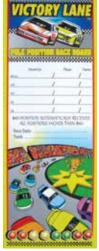

### **Table Game Playing Card Accessories**

 BLACKJACK CUT CARDS - (Wide Size)

 Black, Yellow, Blue, Green or Red.

 Per 4
 \$1.75

 Per 100
 \$35.00