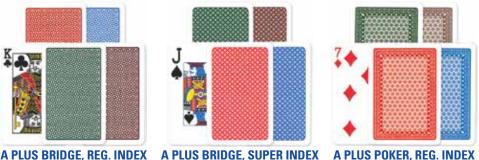

## A-Plus 100% Plastic Playing Cards

Prices are per set; there are two decks per set.

Narrow deck, Red/Blue or Green/Brown A PLUS BRIDGE, SUPER INDEX Narrow deck, Red/Blue or Green/Brown A PLUS POKER, REG. INDEX Wide deck, Red/Blue or Green/Brown

ALSO AVAILABLE: A PLUS POKER, SUPER INDEX Wide deck, Red/Blue or Green/Brown

| PRICING PER TWO-DECK CARD SET           |         |           |          |          |
|-----------------------------------------|---------|-----------|----------|----------|
| 50-SET CASE                             | 12 SETS | 6-11 SETS | 3-5 SETS | 1-2 SETS |
| \$18.50 \$20.50 \$21.50 \$22.50 \$24.50 |         |           |          |          |