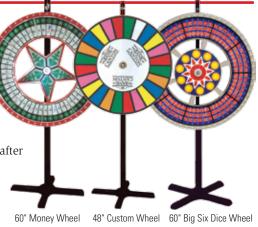

8" Wheel               | \$45.00   |

#### 42" DELUXE WHEEL

Includes chrome-plated 1/4" steel pins. Metal pole add \$125.

Money Wheel – money printed, aluminum stand...\$525.00 Big Six Dice, Horse Race, Color or Numbers, aluminum table stand ......\$525.00 Custom Wheel.....\$595.00

#### **36" DELUXE WHEEL**

Includes chrome-plated 1/4" steel pins. Metal pole add \$125.

Money Wheel – money printed, aluminum stand..\$395.00 Big Six Dice, Horse Race, Color or Numbers, aluminum table stand ......\$395.00 Custom Wheel.....\$495.00

#### **30" DELUXE WHEEL**

Includes chrome-plated 1/4" steel pins. Metal pole add \$125. Money Wheel – money printed, aluminum stand..**\$375.00** Big Six Dice, Horse Race, Color or Numbers, aluminum table stand .....**\$375.00** Custom Wheel....**\$475.00** 





| 24" DELUXE WHEEL including table stand\$350.00<br>Custom Wheel\$435.00 |
|------------------------------------------------------------------------|
| 18" DELUXE WHEEL including table stand\$275.00<br>Custom Wheel\$325.00 |
| Note: for all Wheels, add \$1.00 per pin over 60 numbers.              |

#### **STATIONARY HUB**

| For Wheel center | Add <b>\$100.00</b> |
|------------------|---------------------|
|------------------|---------------------|

#### WHEEL INDICATORS (CLAPPERS)

| Regular for 24"/30"/36"/42" Wheels | \$12.50  |
|------------------------------------|----------|
| Large for 48"/60" Wheels           | .\$17.50 |

#### **REPLACEMENT PINS + TIPS**

| 1/4" Steel pins, each            | \$1.50 |
|----------------------------------|--------|
| 5/16" Stainless Steel pins, e