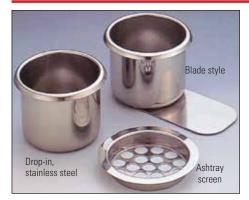

#### DRINK HOLDERS - LAS VEGAS QUALITY

For gaming tables.

| Smoke acrylic blade style \$3.95 SALE: \$1.75   |   |
|-------------------------------------------------|---|
| Smoke acrylic blade style, jumbo\$4.95          | 5 |
| Smoke acrylic blade style                       |   |
| (with cutout for cup) \$3.95 SALE: \$1.75       | 5 |
| Smoke acrylic blade style                       |   |
| (with cutout for cup), jumbo\$4.95              |   |
| Stainless steel blade style \$7.95 SALE: \$5.95 | 5 |
| Stainless steel blade style, jumbo\$10.95       | 5 |
| Anodized brass blade style \$11.25 SALE: \$6.25 | 5 |
| Anodized brass blade style, jumbo\$12.95        | 5 |

#### DROP-IN DRINK CUP HOLDERS & ASHTRAY SCREENS

Stainless steel or anodized brass.

| Drop-in cup holder, stainless steel \$6.25 SALE: \$ | 4.49 |
|-----------------------------------------------------|------|
| Ashtray screen, stainless steel\$                   | 3.50 |
| Drop-in cup holder, stainless steel, jumbo\$        | 9.75 |
| Drop-in cup holder, anodized brass \$9.95 SALE: \$  | 4.86 |
| Ashtray screen, anodized brass\$                    | 4.50 |
| Drop-in cup holder, anodized brass, jumbo\$1        | 1.50 |