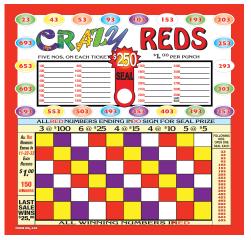

| at | \$5.00   | \$25.00    |  |
| 150 Red #'s ending in 11, 22, 33                                                                                                        | at | \$1.00   | \$150.00   |  |
| Total Payout         \$975.00           Ideal Profit         \$275.00           Payout %         78.0%           Profit %         22.0% |    |          |            |  |
| \$36.00 PER BOARD                                                                                                                       |    |          |            |  |
| \$375.10 PER CASE OF 11 BOARDS                                                                                                          |    |          |            |  |





| CAR                            | CAR RACE BOARD 500 - FORM 218 |                             |           |  |
|--------------------------------|-------------------------------|-----------------------------|-----------|--|
|                                | 1500 H                        | loles – \$1.00 Per Play     |           |  |
| Pays out:                      |                               |                             |           |  |
| 1 Winner                       | @                             | \$500.00                    | \$500.00  |  |
| 2 Winners                      | @                             | 100.00                      | 200.00    |  |
| 2 Winners                      | @                             | 50.00                       |           |  |
|