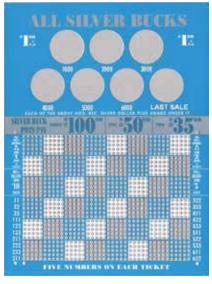

### **Coin Boards, Cards, Card Boxes and Lammers**

| NEW SELECTION OF COIN BOARDS<br>Visit www.Pull-Tabs.com<br>For More Coin Boards, See Page 37.                                                                                                                                                                                                                                                                                                                                                                                                                                                                                                                                                                                                                                                                                                                                                                                                                                                                                                                                                                                                                                                                                                                                                                                                                                                                                                                                                                                                                                                                                                                                                                                                                                                                                                                                                                                                                                                                                                                                                                                                                                                                                                                                                                                                                                                                                                                                                                                                                                                                                                                                                                                                                                                                      |  |  |  |  |
|--------------------------------------------------------------------------------------------------------------------------------------------------------------------------------------------------------------------------------------------------------------------------------------------------------------------------------------------------------------------------------------------------------------------------------------------------------------------------------------------------------------------------------------------------------------------------------------------------------------------------------------------------------------------------------------------------------------------------------------------------------------------------------------------------------------------------------------------------------------------------------------------------------------------------------------------------------------------------------------------------------------------------------------------------------------------------------------------------------------------------------------------------------------------------------------------------------------------------------------------------------------------------------------------------------------------------------------------------------------------------------------------------------------------------------------------------------------------------------------------------------------------------------------------------------------------------------------------------------------------------------------------------------------------------------------------------------------------------------------------------------------------------------------------------------------------------------------------------------------------------------------------------------------------------------------------------------------------------------------------------------------------------------------------------------------------------------------------------------------------------------------------------------------------------------------------------------------------------------------------------------------------------------------------------------------------------------------------------------------------------------------------------------------------------------------------------------------------------------------------------------------------------------------------------------------------------------------------------------------------------------------------------------------------------------------------------------------------------------------------------------------------|--|--|--|--|
| THE VAUU<br>S500 S500 S250<br>S500 S250<br>S500 S250<br>S250 S250 S250<br>S250 S250<br>S250<br>S250 S250<br>S250 S250<br>S2 |  |  |  |  |
| THE VAULT TICKET COUNT: 3960 \$1.00                                                                                                                                                                                                                                                                                                                                                                                                                                                                                                                                                                                                                                                                                                                                                                                                                                                                                                                                                                                                                                                                                                                                                                                                                                                                                                                                                                                                                                                                                                                                                                                                                                                                                                                                                                                                                                                                                                                                                                                                                                                                                                                                                                                                                                                                                                                                                                                                                                                                                                                                                                                                                                                                                                                                |  |  |  |  |
| 1 Seal @ \$500 BILL – The Prize \$500.00                                                                                                                                                                                                                                                                                                                                                                                                                                                                                                                                                                                                                                                                                                                                                                                                                                                                                                                                                                                                                                                                                                                                                                                                                                                                                                                                                                                                                                                                                                                                                                                                                                                                                                                                                                                                                                                                                                                                                                                                                                                                                                                                                                                                                                                                                                                                                                                                                                                                                                                                                                                                                                                                                                                           |  |  |  |  |
| PAYOUTS:<br>1 Seal @ \$250                                                                                                                                                                                                                                                                                                                                                                                                                                                                                                                                                                                                                                                                                                                                                                                                                                                                                                                                                                                                                                                                                                                                                                                                                                                                                                                                                                                                                                                                                                                                                                                                                                                                                                                                                                                                                                                                                                                                                                                                                                                                                                                                                                                                                                                                                                                                                                                                                                                                                                                                                                                                                                                                                                                                         |  |  |  |  |
| PAYOUTS UNDER SCRATCHES:<br>3 @ \$100\$300.00<br>3 @ \$50\$150.00<br>3 @ \$25\$75.00<br>5 @ \$10\$50.00<br>TAKES IN\$3,960.00<br>PAYS OUT\$1,135.00<br>GROSS PROFIT\$2,825.00<br>CLUB COST\$1,799.00                                                                                                                                                                                                                                                                                                                                                                                                                                                                                                                                                                                                                                                                                                                                                                                                                                                                                                                                                                                                                                                                                                                                                                                                                                                                                                                                                                                                                                                                                                                                                                                                                                                                                                                                                                                                                                                                                                                                                                                                                                                                                                                                                                                                                                                                                                                                                                                                                                                                                                                                                               |  |  |  |  |
| CLUB PROFIT \$1026.00                                                                                                                                                                                                                                                                                                                                                                                                                                                                                                                                                                                                                                                                                                                                                                                                                                                                                                                                                                                                                                                                                                                                                                                                                                                                                                                                                                                                                                                                                                                                                                                                                                                                                                                                                                                                                                                                                                                                                                                                                                                                                                                                                                                                                                                                                                                                                                                                                                                                                                                                                                                                                                                                                                                                              |  |  |  |  |
|                                                                                                                                                                                                                                                                                                                                                                                                                                                                                                                                                                                                                                                                                                                                                                                                                                                                                                                                                                                                                                                                                                                                                                                                                                                                                                                                                                                                                                                                                                                                                                                                                                                                                                                                                                                                                                                                                                                                                                                                                                                                                                                                                                                                                                                                                                                                                                                                                                                                                                                                                                                                                                                                                                                                                                    |  |  |  |  |