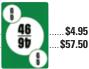

#### SCORE PADS

| Bridge (4-5/8" x 7-1/8", 50 sheets/pad), each\$1.79  |  |
|------------------------------------------------------|--|
| Per dozen\$19.44                                     |  |
| Jumbo - Bridge (5-1/2" x 8-1/2",                     |  |
| 150 sheets/pad), each\$4.95                          |  |
| Per dozen\$57.50                                     |  |
| Gin Rummy (5-1/2" x 8-1/2", 50 sheets/pad), ea\$1.69 |  |
| Per dozen\$18.95                                     |  |