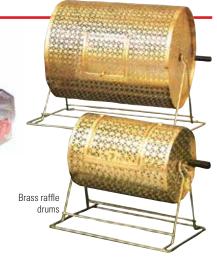

## **Raffle Drums & Tickets**

Clear acrylic raffle drums

#### SMALL BRASS-PLATED RAFFLE DRUM

11" long x 12" high x 8" diameter, Holds approx. 2,500 Tickets ......**\$100.00** 

#### MEDIUM BRASS-PLATED RAFFLE DRUM

16" long x 20" high x 12" diameter, Holds approx. 5,000 tickets......**\$149.00** 

#### LARGE BRASS-PLATED RAFFLE DRUM

| 20" long x 20" | high x | 15" diameter, |          |
|----------------|--------|---------------|----------|
| Holds approx.  | 12,500 | tickets       | \$185.00 |

#### EXTRA LARGE BRASS-PLATED DRUM

20" long x 24" high x 20" diameter, Holds approx. 20,000 tickets......**\$379.00** 

#### JUMBO BRASS-PLATED RAFFLE DRUM

36" long x 24" diameter. Stands 51" high on floor stand. Holds approx. 40,000 tickets......**\$549.00** 