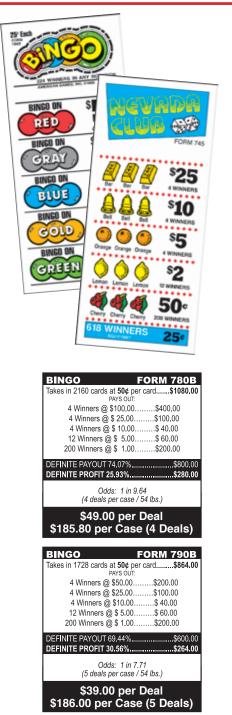

| 3 Cherries              | at | \$2.00   | \$320.00   |  |  |  |
| 720                                             | 2 Cherries + Any        | at | \$1.00   | \$720.00   |  |  |  |
| TOTAL                                           | TOTAL PAYOUT \$2.800.00 |    |          |            |  |  |  |
| IDEAL F                                         | PROFIT                  |    |          | \$1,061.00 |  |  |  |
| PAYOU                                           | PAYOUT % 72.5%          |    |          |            |  |  |  |
| PROFIT                                          | PROFIT % 27.5%          |    |          |            |  |  |  |
| \$87.00 Per Deal<br>\$166.00 Per Case (2 Deals) |                         |    |          |            |  |  |  |







| NEVADA CLUBFORM 745Takes in 1728 cards at 25¢ per card\$432.00