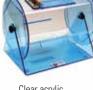

## **Table Top Bingo Blowers**

#### #117214 Blower

#### **NEW! TABLE TOP BINGO BLOWER** THAT CAN VERIFY WINNERS!

- Verifies 1-9000 series bingo cards.
- Unique see-through front adds excitement for players.
- 101 patterns are installed.
- Includes a controllable timer for the caller.
- Masterboard is built-in on top of unit.
- Measures: 19" wide x 17" deep x 22" tall.
- Weight: Approx. 65 lbs.
- Power: 110V, 130W.
- Balls not included (see page 27)

Available as a System with a #117302 flashboard with 2" tall numbers. Shows no. of balls called, last ball called, and game pattern.

| #117214 Blower Only     | \$1,295.00 |
|-------------------------|------------|
| System: #117214 Blower  |            |
| with #117302 Flashboard | \$2,995.00 |