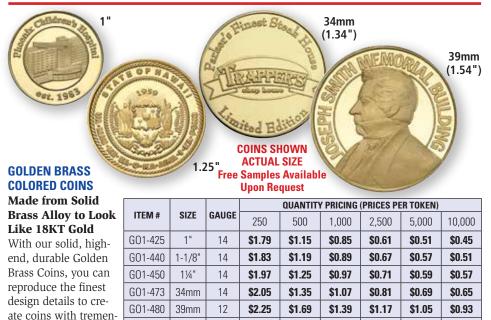

0        | 10,000     | 25,000 |
| AN1-215 | 0.984" | 16    | \$1.17 | \$0.59     | \$0.41       | \$0.35     | \$0.30 |
| AN1-217 | 1"     | 16    | \$1.17 | \$0.59     | \$0.42       | \$0.36     | \$0.31 |
| AN1-235 | 1-1/8" | 16    | \$1.19 | \$0.60     | \$0.46       | \$0.39     | \$0.32 |
| AN1-250 | 1-1/4" | 16    | \$1.19 | \$0.60     | \$0.46       | \$0.39     | \$0.32 |
| AN1-260 | 1-3/8" | 16    | \$1.21 | \$0.65     | \$0.49       | \$0.41     | \$0.35 |
| AN1-285 | 39mm   | 15    | \$1.23 | \$0.67     | \$0.51       | \$0.43     | \$0.39 |
| AN1-290 | 39mm   | 12    | \$1.29 | \$0.79     | \$0.59       | \$0.49     | \$0.45 |

Plus setup charge (call for pricing). Save money by using one of our stock designs on one side!

### Custom Golden Brass & Antique Brass Color Coins



\$1.83 \*Plus setup charge (call for pricing). Save money by using one of our stock designs on one side!

\$1.63

\$1.43

\$1.23

\$1.09



\$2.45

G01-490

39mm

10

#### CUSTOM ANTIQUE **BRASS COINS** Feature a Rich.

dous popular appeal.

#### Historical-Looking, **Oxidized Coating**

These solid, high-end coins are made from Golden Brass Coins (see above) that are chemically aged to build up a rich-looking oxidized coating.

|         |        |       |        | QUANTITY | PRICING | (PRICES PE | R TOKEN) |        |
|---------|--------|-------|--------|----------|---------|------------|----------|--------|
| ITEM #  | SIZE   | GAUGE | 250    | 500      | 1,000   | 2,500      | 5,000    | 10,000 |
| AB1-425 | 1"     | 14    | \$2.15 | \$1.49   | \$1.15  | \$0.91     | \$0.77   | \$0.69