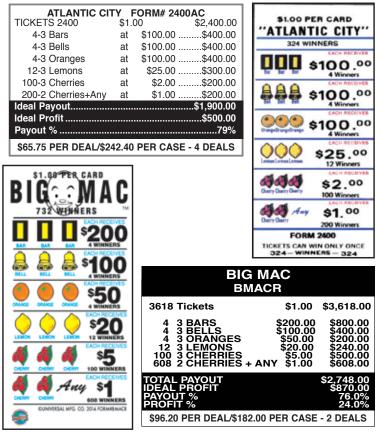

| 3990<br>2<br>2<br>2<br>2<br>8<br>899<br>TOTAL PAYOU<br>IDEAL PROFIT<br>PAYOUT % | Tickets<br>WINNERS<br>WINNERS<br>WINNERS<br>WINNERS<br>WINNERS<br>T<br>\$108.75<br>\$203.00 | cs unavaila<br>\$1.00<br>\$250.00<br>\$250.00<br>\$250.00<br>\$100.00<br>\$50.00<br>\$1.00 | \$3,990.00<br>\$500.00<br>\$500.00<br>\$200.00<br>\$400.00<br>\$899.00<br>\$2,999.00<br>\$2,999.00<br>\$991.00<br>75.16% |



| DIAMONDS BARS & BELLS<br>928DBB                 |                         |    |          |            |  |  |  |
|-------------------------------------------------|-------------------------|----|----------|------------|--|--|--|
| 3861 Tickets \$1.00 \$3,861.00                  |                         |    |          |            |  |  |  |
| 4                                               | 3 Diamonds              | at | \$200.00 | \$800.00   |  |  |  |
| 4                                               | 3 Bars                  | at | \$100.00 | \$400.00   |  |  |  |
| 4                                               | 3 Bells                 | at | \$50.00  | \$200.00   |  |  |  |
| 8                                               | 3 Oranges               | at | \$25.00  | \$200.00