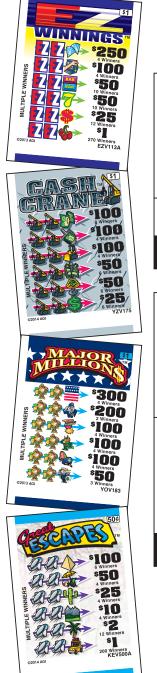

| \$2335.00 |
| DEFINITE PROFIT 24.58%              |           |
| Odds: 1 in 8.58                     |           |
| (4 deals per case / 50 lb           | os.)      |
| MULTI-WINNER PAYOU                  | TS        |
| 2 Winners @ \$200.00                |           |
| 2 Winners @ \$150.00                |           |
| 4 Winners @ \$102.00                |           |
| 8 Winners @ \$100.00                |           |
| 2 Winners @ \$ 52.00                | \$104.00  |
| 12 Winners @ \$ 2.00                | .\$ 24.00 |
| 299 Winners @ \$ 1.00               | .\$299.00 |
| CE EO nor De                        |           |
| \$65.50 per De                      | a         |
| \$250.60 per Čase (4                | 1 Deals)  |
|                                     |           |



| FORM V113A                                                     |
|----------------------------------------------------------------|
|                                                                |
| Takes in 3960 cards at \$1 per card\$3960.00<br>PAYS OUT:      |
| 4 Winners @ \$250.00\$1000.00                                  |
| 4 Winners @ \$250.00\$1000.00<br>4 Winners @ \$100.00\$ 400.00 |
| 10 Winners @ \$ 50.00\$ 500.00                                 |
| 10 Winners @ \$ 50.00\$ 500.00                                 |
| 12 Winners @ \$ 25.00\$ 300.00                                 |
|                                                                |
| 270 Winners @ \$ 1.00\$ 270.00                                 |
| DEFINITE PAYOUT 75%\$2970.00