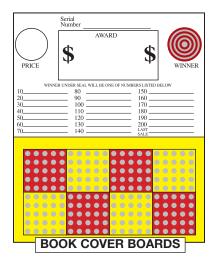

| Red #'s ending in 11 (011 - 1711) & 22 (022 - 16                                                                      |                     | \$70.00             |  |  |
| ID)<br>PA<br>PR | TOTAL PAYOUT Per Board\$625.00IDEAL PROFIT Per Board\$195.00PAYOUT %76.2%PROFIT %23.8%IDEAL PROFIT PER CASE\$1,170.00 |                     |                     |  |  |
|                 | \$162.60 Per Case                                                                                                     |                     |                     |  |  |
|                 | 1 Each of 6 Boards                                                                                                    |                     |                     |  |  |

### **Punch Boards (Book Cover and Plain Boards)**





| Pl              | AIN BOARDS -             | OPTIONAL PAY           | OUT                  |
|-----------------|--------------------------|------------------------|----------------------|
| NUMBER          | BOARDS                   | PRICE                  | PRICE                |
| OF HOLES        | PER CASE                 | EACH                   | PER CASE             |
|                 |                          |                        | +                    |
| 300             |                          | \$8.21                 | \$397.44             |
| 400             |                          | \$8.99                 | \$376.80             |
| 500             | 40                       | \$10.07                | \$352.00             |
| 600             |