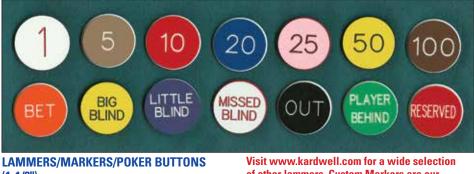

#### (1-1/8") Each......\$1.50

Visit www.kardwell.com for a wide selection of other lammers. Custom Markers are our specialty. Call with your requirements.