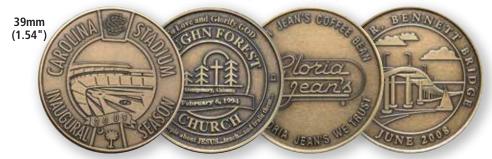

## **Casino-Quality Custom Ceramic Poker Chips**

These full-color custom chips are the same ones that you'll find in leading casinos. Choose from 39mm, 44mm, 47mm, and Octagonal Chips. Full side-to-side and edge customization, UV tagging, and serialization are available. **Call 1-800-233-0828 for prices.** 