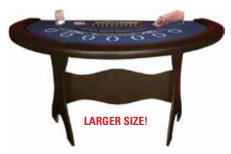

#BJKI-15 - \$495.00 plus shipping

For a Complete Selection of Blackjack Tables, Visit: www.Kardwell.com/blackjack-tables.htm

Our Full Size Folding Blackjack Table features a deepdyed billiard cloth playing surface, wood laminate legs, a padded armrest/rail and an ABS plastic insert tray. Measures 73"L x 44"D and is available in either 30" or 36" Height. This table comfortably accommodates up to seven players and is precision built in the U.S.A. by master craftsmen for superior quality.

#BJ7210-30 (30"H) - **\$595.00 plus shipping** #BJ7210-36 (36"H) - **\$639.00 plus shipping** 

Blackjack Table with folding metal legs features removable padded armrest, padded layout, and a builtin chip tray and money slot. 30" high table weighs 70 lbs.; 36" high table weighs 75 lbs. Measures 72" x 42" x 30"/36"H.