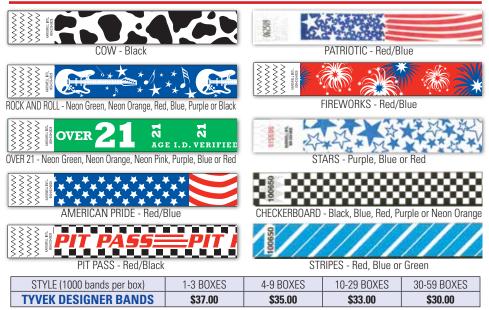

nd 3) Bracelets Imprinted on Surface. Many colors are available, including black, blue, green, orange, red, white, yellow, and more.

|                           | 100-<br>199 | 200-<br>299 | 300-<br>499 | 500-<br>999 | 1000-<br>1999 |  |
|---------------------------|-------------|-------------|-------------|-------------|---------------|--|
| Debossed Bracelets        | \$1.39      | \$0.79      | \$0.59      | \$0.45      | \$0.35        |  |
| Color-Filled Bracelets    | \$1.49      | \$0.89      | \$0.69      | \$0.55      | \$0.45        |  |
| Imprinted Bracelets       | \$1.39      | \$0.79      | \$0.59      | \$0.53      | \$0.37        |  |
| Setun: \$20.00 per design |             |             |             |             |               |  |



# Tyvek ¾" Designer Wrist Bands



## Plastic ¾" Wristbands



Available in 3/4" width. Durable plastic, stretch-resistant. Locking plastic snap for security. 500 per box.

| STYLE (500 bands per box) | 1-4 BOXES | 5-9 BOXES | 10-29 BOXES | 30-59 BOXES |
|---------------------------|-----------|-----------|-------------|-------------|
| 3/4" PLASTIC BANDS        | \$49.50   | \$47.50   | \$45.00     | \$43.50     |

Save up to 70% - Visit our online Bargain Basement

# Vinyl and Plastic Wrist Bands



Available colors: blue, day-glow yellow, day-glow orange, day-glow red, day-glow green and day-glow pink. 

#### **VINYL WRIST-RIDER 3/4"**

•



£.

Available with 3, 4, 5 or 10 tabs. Available colors: bright blue, day-glow green, day-glow orange, day-glow pink, day-glow red and day-glow vellow.

|   |      |   |   |   |