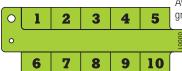

#### **ULTIMATE II SYSTEM: CONSOLE & FLASHBOARD**

| B | 1  | 2  | 3  | 4  | 5  | Б  | 7  | 8  | 8  | 10 | .11 | 12 | 13 | 14 | 15 |
|---|----|----|----|----|----|----|----|----|----|----|-----|----|----|----|----|
| 1 | 垢  | 17 | 18 | 19 | 28 | 21 | 22 | 23 | 24 | 25 | 26  | 27 | 28 | 29 | 30 |
| N | 31 | 32 |    | 34 | 35 | 36 | 37 | 38 | 39 | 40 | 41  | 42 | 43 | 44 | 45 |
| G | 46 | 47 | 48 | 49 | 50 | 51 | 52 | 53 | 54 | 55 | 58  | 57 | 58 | 閉  | 60 |
| 0 | Ð  | 62 | 63 | 64 | 65 | 66 | 67 | 68 | 69 | 70 | 71  | 72 | 73 | 74 | 75 |

Premier Flashboard size: 28.5" x 88" x 6" with 4" high numbers; 135 lbs.

Ultimate II & Stealth Flashboard size: 28.5" x 133" x 6" with 4" high numbers; 165 lbs.

FLASHBOARD STAND (OPTIONAL) Accommodates both boards above (76" Wide x 84" High)......\$595.00