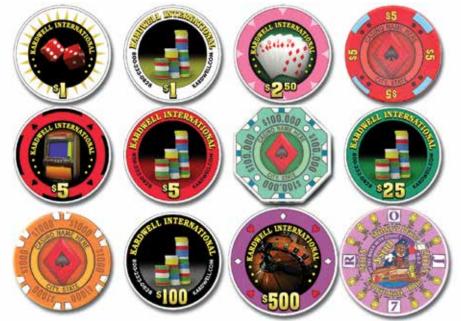

## **Casino-Size Poker Chips**

Three Edge Spots #K100

Six Stripe #K101

Value Poker Chips: Royal Suits, Dice and Card Suits styles

| ITEM #         | DESCRIPTION                                                                                                                                             | MATERIAL          | WEIGHT    | PRICE                                                                  |
|----------------|---------------------------------------------------------------------------------------------------------------------------------------------------------|-------------------|-----------|------------------------------------------------------------------------|
| 400            | DIAMOND<br>Colors: Black, Blue, Green, Grey, Orange, Pink, Purple, Red,<br>White, Yellow                                                                | Plastic           | 4 Gram    | SALE! \$6 per 100<br>Was <del>\$12.50</del><br>Hot Stamp Not Available |
| 901            | <b>DIAMOND</b><br>Colors: Black, Blue, Burgundy, Green, Grey, Light Blue,<br>Orange, Purple, Red, White                                                 | Clay<br>Composite | 8.5 Gram  | \$19.00 per 100<br>Black or White Imprint<br>Only                      |
| D102           | CARD SUITS<br>Colors: Black, Blue, Gray, Green, Orange, Pink, Purple, Red,<br>White, Yellow                                                             | Clay<br>Composite | 11.5 Gram | <b>\$20.00 per 100</b><br>Hot Stamp 2 Sides:<br><b>\$30.00 per 100</b> |
| D103           | DICE<br>Colors: Black, Blue, Gray, Green, Orange, Pink, Purple, Red,<br>White, Yellow                                                                   | Clay<br>Composite | 11.5 Gram | \$20.00 per 100<br>Hot Stamp 2 Sides:<br>\$30.00 per 100               |
| J104           | ACE/JACK<br>Colors: Black, Blue, Gray, Green, Light Blue, Orange, Pink,<br>Purple, Red, White, Yellow                                                   | Clay<br>Composite | 11.5 Gram | <b>\$20.00 per 100</b><br>Hot Stamp 2 Sides:<br><b>\$30.00 per 100</b> |
| J105           | ROYAL SUITS<br>Colors: Black, Blue, Gray, Green, Orange, Pink, Purple, Red,<br>White, Yellow                                                            | Clay<br>Composite | 11.5 Gram | \$20.00 per 100<br>Hot Stamp 2 Sides:<br>\$30.00 per 100               |
| K100           | THREE EDGE SPOTS<br>Colors: Black, Blue, Gray, Green, Orange, Pink, Purple, Red,<br>Yellow, Off-White                                                   | Clay<br>Composite | 8.5 Gram  | \$20.00 per 100<br>Hot Stamp 2 Sides:<br>\$36.00 per 100               |
| K101           | SIX STRIPE<br>Colors: Black, Blue, Green, Orange, Pink, Red, White,<br>Yellow                                                                           | Clay<br>Composite | 8.5 Gram  | \$20.00 per 100<br>Hot Stamp 2 Sides:<br>\$36.00 per 100               |
| Value<br>Chips | VALUE/PRE-DENOMINATED CHIPS<br>Styles: Dice, Card Suits, and Royal Suits<br>Colors/Values: \$1 White, \$5 Red, \$25 Green, \$100 Black,<br>\$500 Purple | Clay<br>Composite | 11.5 Gram | \$23.00 per 100<br>(1,000+ Chips:<br>\$20.00 / 100)                    |

Plus \$75.00 Logo Setup Charge. No charge for denominations or initials.