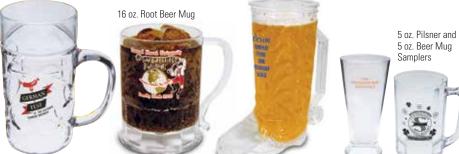

r - PS32               | \$3.59 | \$3.45 | \$3.35 | \$3.25 | \$3.11 | \$2.97 |
| Additional color imprint:           | \$0.65 | \$0.60 | \$0.50 | \$0.45 | \$0.40 | \$0.35 |

aker available: Clear. sted, Red, Green, Blue, oz. Pint, 20 oz. Cup d 16 oz. Shaker ilable: Clear, Frosted, I, Orange, Citrus, Green, e, Purple, Yellow and ck. 32 oz. Pitcher ilable: Clear.

Setup Charge: First color setup: \$50.00. Each additional color: \$25.00. PMS color match: \$25.00. Hanging Pint/Cup: add .35 and choose 34" white or black rope, or 30" gold or silver chain (add H to item number)



Setup Charge: First color setup: \$50.00. Each additional color: \$25.00. PMS color match: \$25.00. Multi-Colored Printing: call us for artwork registration approval.

### **Custom-Printed Plastic Barware & Samplers**



| 0.5 Liter German Beer Mug 20 oz. Cowboy Boot Mug        |        |        |        |        |        |        |                                        |
|---------------------------------------------------------|--------|--------|--------|--------|--------|--------|----------------------------------------|
| MUGS AND PILSNERS                                       | 50     | 150    | 300    | 600    | 1,050  | 2,550  |                                        |
| 0.5 Liter German Beer Mug - G005                        | \$3.29 | \$3.11 | \$2.95 | \$2.81 | \$2.69 | \$2.55 | Setup Charge:<br>First color setup:    |
| 16 oz. Root Beer Mug - RB716                            | \$2.57 | \$2.39 | \$2.27 | \$2.23 | \$2.17 | \$2.09 | \$50.00. Each                          |
| 20 oz. Cowboy Boot Mu