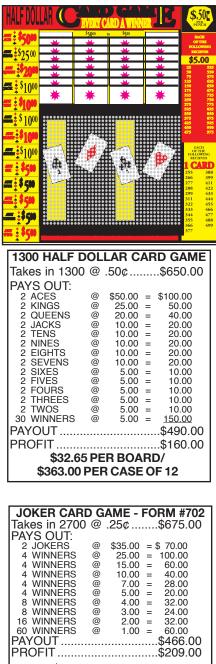

| Pays out (78.8%) 788.00<br>Profit\$212.00<br>\$21.85 per Board;<br>\$985.00 per Case of 50 Boards                                                                                                                                                                      |



\$53.30 PER BOARD \$485.50 PER CASE OF 10



\$544.00 PER CASE OF 16 BOARDS



| st A provide the st st