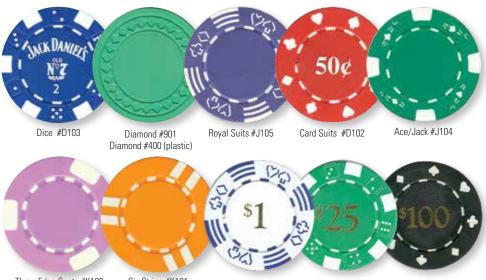

## **Casino-Size Poker Chips**

Three Edge Spots #K100

Six Stripe #K101

Value Poker Chips: Royal Suits, Dice and Card Suits styles

| ITEM #         | DESCRIPTION                                                                                                                                             | MATERIAL          | WEIGHT    | PRICE                                                                  |
|----------------|---------------------------------------------------------------------------------------------------------------------------------------------------------|-------------------|-----------|------------------------------------------------------------------------|
| 400            | DIAMOND<br>Colors: Black, Blue, Green, Grey, Orange, Pink, Purple, Red,<br>White, Yellow                                                                | Plastic           | 4 Gram    | SALE! \$6 per 100<br>Was <del>\$12.50</del><br>Hot Stamp Not Available |
| 901            | <b>DIAMOND</b><br>Colors: Black, Blue, Burgundy, Green, Grey, Light Blue,<br>Orange, Purple, Red, White                                                 | Clay<br>Composite | 8.5 Gram  | \$19.00 per 100<br>Black or White Imprint<br>Only                      |
| D102           | CARD SUITS<br>Colors: Black, Blue, Gray, Green, Orange, Pink, Purple, Red,<br>White, Yellow                                                             | Clay<br>Composite | 11.5 Gram | <b>\$20.00 per 100</b><br>Hot Stamp 2 Sides:<br><b>\$30.00 per 100</b> |
| D103           | DICE<br>Colors: Black, Blue, Gray, Green, Orange, Pink, Purple, Red,<br>White, Yellow                                                                   | Clay<br>Composite | 11.5 Gram | \$20.00 per 100<br>Hot Stamp 2 Sides:<br>\$30.00 per 100               |
| J104           | ACE/JACK<br>Colors: Black, Blue, Gray, Green, Light Blue, Orange, Pink,<br>Purple, Red, White, Yellow                                                   | Clay<br>Composite | 11.5 Gram | <b>\$20.00 per 100</b><br>Hot Stamp 2 Sides:<br><b>\$30.00 per 100</b> |
| J105           | ROYAL SUITS<br>Colors: Black, Blue, Gray, Green, Orange, Pink, Purple, Red,<br>White, Yellow                                                            | Clay<br>Composite | 11.5 Gram | \$20.00 per 100<br>Hot Stamp 2 Sides:<br>\$30.00 per 100               |
| K100           | THREE EDGE SPOTS<br>Colors: Black, Blue, Gray, Green, Orange, Pink, Purple, Red,<br>Yellow, Off-White                                                   | Clay<br>Composite | 8.5 Gram  | \$20.00 per 100<br>Hot Stamp 2 Sides:<br>\$36.00 per 100               |
| K101           | SIX STRIPE<br>Colors: Black, Blue, Green, Orange, Pink, Red, White,<br>Yellow                                                                           | Clay<br>Composite | 8.5 Gram  | \$20.00 per 100<br>Hot Stamp 2 Sides:<br>\$36.00 per 100               |
| Value<br>Chips | VALUE/PRE-DENOMINATED CHIPS<br>Styles: Dice, Card Suits, and Royal Suits<br>Colors/Values: \$1 White, \$5 Red, \$25 Green, \$100 Black,<br>\$500 Purple | Clay<br>Composite | 11.5 Gram | \$23.00 per 100<br>(1,000+ Chips:<br>\$20.00 / 100)                    |