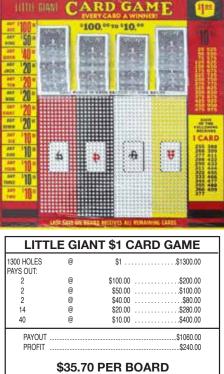

| Pays out (78.8%) 788.00<br>Profit\$212.00<br>\$21.85 per Board;<br>\$985.00 per Case of 50 Boards                                                                                                                                                                      |



\$53.30 PER BOARD \$485.50 PER CASE OF 10



\$544.00 PER CASE OF 16 BOARDS



| st A provide the st st