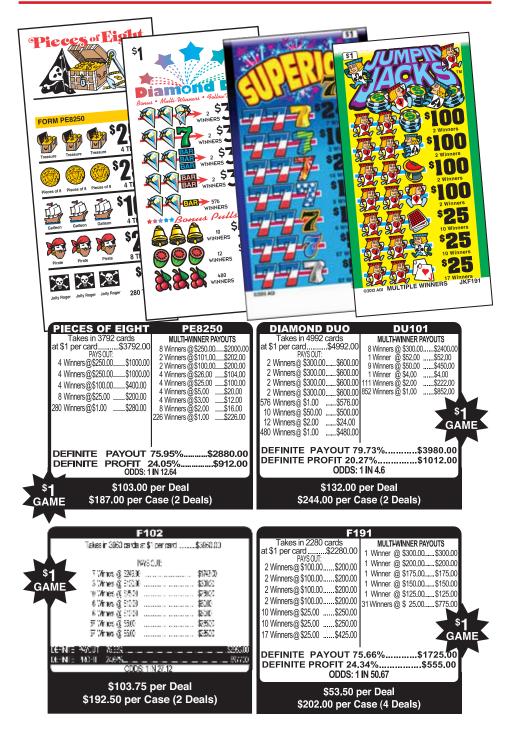

|







Phone: 631-298-0005 • Toll-Free: 1-800-233-0828



Kardwell International 2017-2018 Catalog • www.kardwell.com











O



DOWNTOW

N O







**3990 Tickets** 4 @ \$500 Top Tier Winners

| QUICK<br>PRIZE<br>CASINO C<br>HOT I                                                                        | 'n b<br>7's<br>Slo<br>Gen<br>Hef<br>Dici | etsy - J<br>- J-SV3<br>Dt - J-G<br>//s - J-Pi | -DE3990<br>990<br>83990<br>3990<br>CY3990<br>3990<br>3990 |  |
|------------------------------------------------------------------------------------------------------------|------------------------------------------|-----------------------------------------------|-----------------------------------------------------------|--|
| 3990 Ticke