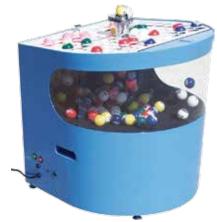

#### **NEW! TABLE TOP BINGO BLOWER** THAT CAN VERIFY WINNERS!

- Verifies 1-9000 series bingo cards.
- Unique see-through front adds excitement for players.
- 101 patterns are installed.
- Includes a controllable timer for the caller.
- Masterboard is built-in on top of unit.
- Measures: 19" wide x 17" deep x 22" tall.
- Weight: Approx. 65 lbs.
- Power: 110V, 130W.
- Balls not included (see page 27)

Available as a System with a #117302 flashboard with 2" tall numbers. Shows no. of balls called, last ball called, and game pattern.

| #117214 Blower Only     | \$1,295.00 |
|-------------------------|------------|
| System: #117214 Blower  |            |
| with #117302 Flashboard | \$2,995.00 |

#### **"BIG RED" TABLE TOP BLOWER**

- Study metal construction
- Called balls go in top masterboard
- At game end, lift tray and drop balls
- Includes one set of balls
- Size: 22"H x 19"W x 17"L

#161212.....\$**759.00** 