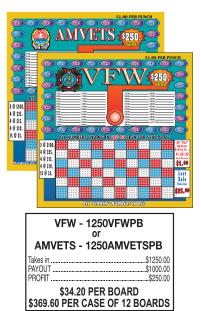

|          |                    |       |  |  |

# 1,000 Numeral – 10-On Tabs

#### **ONE WINDOW QUICK PLAY!**



100 tickets per bag with 10 numbers per ticket. Numbers running from 0 through 999. Numbers begin with 0 through 9 on each ticket! First digit never repeats!

#### 100 TABS PER BAG 48 BAGS PER CASE \$179.00 PER CASE



#### **POW\*MIA** 1200POW\*MIA 1200 Tickets \$1.00 \$1.200.00 Total Seal Value \$500.00 \$500.00 1@\$500 or 2@\$250 2 #'s 555 & 777 \$50.00 \$100.00 4 #'s188. 388. 1088 & 1188 \$25.00 \$100.00 24 #'s Ending in 11 & 22 \$5.00 \$120.00 24 #'s Ending in 33 & 99 \$2.00 \$48.00 Last Sale \$50.00 \$50.00 TOTAL PAYOUT (76.5%) IDEAL PROFIT (23.5%) \$918.00 \$282.00

\$24.10 PER BOARD - \$321.75 PER CASE 15 boards per Case



| THANK A VET - FORM 227                                                                                                                  |    |          |            |  |
|-----------------------------------------------------------------------------------------------------------------------------------------|----|----------|------------|--|
| 1250 HOLES                                                                                                                              |    | \$1.00   | \$1,250.00 |  |
| Total Seal Value                                                                                                                        |    | \$250.00 | \$250.00   |  |
| 3 Winners