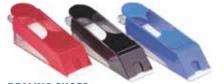

## **Blackjack Shoes & Discard Holders**

#### **TOP QUALITY BLACKJACK DEALING SHOES**

| With heavy | black | roller. |
|------------|-------|---------|
|------------|-------|---------|

| 4-Deck, Clear Acrylic           | <del>\$29.50</del> SALE: \$14.95 |
|---------------------------------|----------------------------------|
| 6-Deck, Clear Acrylic           |                                  |
| 8-Deck, Clear Acrylic           |                                  |
| 6-Deck, Black Acrylic           |                                  |
| 8-Deck, Black Acrylic           |                                  |
| 1-2-Deck, Business Card Dealing |                                  |

#### CASINO QUALITY PROFESSIONAL DEALING SHOES

| Complete with roller, pins and eye | e hook on back plate. |
|------------------------------------|-----------------------|
| 6-Deck, White w/ woodgrain Formica | \$67.50 SALE: \$19.50 |
| 6-Deck, Clear with Black Trim      | \$64.50 SALE: \$28.50 |
| 6-Deck, Clear with Red Trim        | \$64.50 SALE: \$19.50 |
| 6-Deck, Solid Red, Solid Blue      |                       |
| or Solid Black                     | \$59.00 SALE: \$47.50 |
| 8-Deck, Solid Black                | \$69.00 SALE: \$49.00 |
| 8-Deck, White w/ woodgrain Formica | \$69.00 SALE: \$29.50 |
| 8-Deck, Clear with Black trim      | \$69.00 SALE: \$29.50 |
| 8-Deck, Clear with Red trim        | \$69.00 SALE: \$19.75 |
| Shoe Rollers Only                  | \$29.50               |
|                                    |                       |