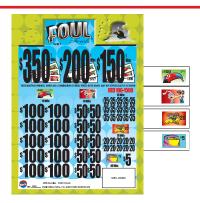

|
| 1 Winner<br>1 Winner                               | at<br>at     | \$350.00\$350.00<br>\$200.00\$200.00    |
| 1 Winner                                           | at           | \$150.00\$150.00                        |
| 4 Winners                                          | at           |                                         |
| 8 Winners                                          | at           | \$50.00\$400.00                         |
| 15 Winners<br>10 Winners                           | at<br>at     | \$35.00\$525.00<br>\$20.00\$200.00      |
| 40 Winners                                         | at           |                                         |
| \$86.90 PER DEAL/\$80                              | 09.00        | PER CASE -10 DEALS                      |



| PIG PEN                                       | FORM     | /# PP1001           | A                               |
|-----------------------------------------------|----------|---------------------|---------------------------------|
| Tickets 8640                                  | 3/\$1    | ¢100.00             | \$2,880.00<br>\$1.000.00        |
| 10 Pigs<br>12 White 55's                      | at<br>at | \$100.00<br>\$50.00 | \$1,000.00                      |
| 24 Blue 11's, 22's                            | at       | \$10.00             | \$240.00                        |
| 33's, & 44's<br>240 Red 0's                   | at<br>at | \$2.00              | \$480.00                        |
| Ideal Payout<br>Ideal Profit<br>Payout %80.6% |          |                     | \$2,320.00<br