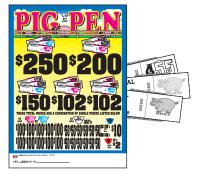

----------------------------|----------|---------------------|---------------------------------|
| Tickets 8640                                  | 3/\$1    | ¢100.00             | \$2,880.00<br>\$1.000.00        |
| 10 Pigs<br>12 White 55's                      | at<br>at | \$100.00<br>\$50.00 | \$1,000.00                      |
| 24 Blue 11's, 22's                            | at       | \$10.00             | \$240.00                        |
| 33's, & 44's<br>240 Red 0's                   | at<br>at | \$2.00              | \$480.00                        |
| Ideal Payout<br>Ideal Profit<br>Payout %80.6% |          |                     | \$2,320.00<br>\$560.00<br>19.4% |
| \$80.59 PER DEAL/\$9                          |          |                     | -12 DEALS                       |





| SUPER JOE<br>Tickets 5200<br>39 WINNERS             | <b>FORM#</b><br>4 / \$1<br>at | # 5200SUPJS4<br>\$1,300.00<br>\$25.00\$975.00 |
|-----------------------------------------------------|-------------------------------|-----------------------------------------------|
| Ideal Payout<br>Ideal Profit<br>Payout %<br>Profit% |                               | \$325.00<br>75.0%                             |
| Was \$49                                            | .95 Sa                        | 6.15 per deal<br>ave 48%!<br>e of 12 deals    |

| ONE EYE FORM # 51180EYES3<br>Tickets 5118 3 / \$1<br>28 One Eye Winners at \$50.00<br>(One Triple) and (Three Doubles) |          |
|--------------------------------------------------------------------------------------------------------------------