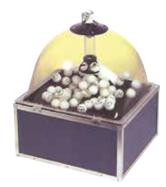

#### ATOM ACTION TABLE TOP BLOWER

- Las Vegas style bubble-top blower
- Hinged front for easy removal of balls
- · Excellent manual back-up blower
- Smooth and quiet motor and blower
- Balls continuously mixed and visible
- Includes a set of white balls & plastic masterboard
- Size: 26"H x 17"W x 19"L, Weight: 28 lbs.
- #12100BL.....\$1,195.00