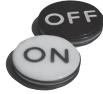

#### **ON/OFF DEALER PUCKS**

| Casino Quality - 3" e | engraved |    |
|-----------------------|----------|----|
| w/ rubber bumpers.    | Each\$9. | 95 |

#### **ON/OFF BUTTONS**

| 1-1/4" dia. engraved. "ON" side: white, |     |
|-----------------------------------------|-----|
| "OFF" side: black. Each\$1              | .50 |