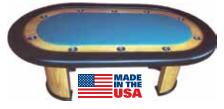

## **Poker Tables & Accessories**

#### **PT-1810BL POKER TABLE**

A classic-looking poker table, our PT-1810BL model features twin pillar legs, a removable padded armrest, padded felt upholstery, and metal cup holders set in a wood surface. Optional dealer area, built-in chip tray, and money slot also available. Weight: 7 foot – 135 lbs.; 8 foot – 150 lbs.

#PT-1810BL 84"L x 43"W (standard) - **\$1,300.00** 96"L x 43"W - **\$1,350.00** 