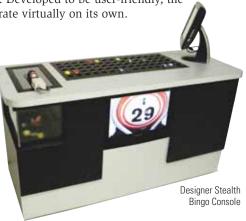

#### **LED LIGHTS AVAILABLE – CALL FOR PRICING**

**STEALTH BINGO CONSOLE & FLASHBOARD** This console is our most sophisticated bingo verification system. Fully computerized, the console offers the highest standards in design, technology, and ease of operation. Developed to be user-friendly, the advanced software allows the system to operate virtually on its own.

#### Key features:

- 15" LCD Touch-Screen technology
- Built-in camera and full-color display show caller all pertinent game info
- Ball display screen on front of Designer model shows ball called (Oak Classic does not have front display screen)
- Capacity to program an entire bingo operation
- Virtually unlimited programming ability
- Programmable ball timer, with both visible and audible signals
- Built-in test for flashboards and test pattern for hall monitors
- Extended library of programmed patterns, including fixed and rotating combination patterns
- Dimensions: 63-3/4" long x 23-1/2" from front to back x 35-1/2" high

Designer Stealth Bingo Console & Flashboard (pictured).....**\$10,500.00** 