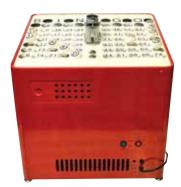

#### BINGO CAGE SETS

All cage sets include bingo balls and masterboard.

| 9" brass Bingo cage           | \$85.00 SALE: \$42.50 |
|-------------------------------|-----------------------|
| 9" rubberized Bingo cage      | \$95.00 SALE: \$47.50 |
| 19" Jumbo Red Bingo Cage Set  | \$139.00              |
| Ping pong ball brass cage set | \$185.00              |

19" Jumbo Red Bingo Cage Set

9" Brass Bingo Cage Set

Automatic Speedmatic Bingo Cage Set ......\$275.00