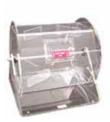

## **Table Top Bingo Blowers**

#### #117214 Blower

#### **NEW! TABLE TOP BINGO BLOWER** THAT CAN VERIFY WINNERS!

- Verifies 1-9000 series bingo cards.
- Unique see-through front adds excitement for players.
- 101 patterns are installed.
- Includes a controllable timer for the caller.
- Masterboard is built-in on top of unit.
- Measures: 19" wide x 17" deep x 22" tall.
- Weight: Approx. 65 lbs.
- Power: 110V, 130W.
- Balls not included (see page 27)

Available as a System with a #117302 flashboard with 2" tall numbers. Shows no. of balls called, last ball called, and game pattern.

| #117214 Blower Only     | \$1,295.00 |
|-------------------------|------------|
| System: #117214 Blower  |            |
| with #117302 Flashboard | \$2,995.00 |