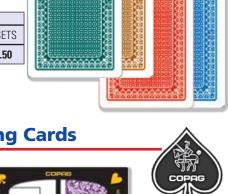

## **Playing Cards**

| BICYCLE       | 8        |
|---------------|----------|
| 603           |          |
| RIDER BACK    |          |
| PLAYING CARDS | E. S. S. |

| BEE                    | 1 GROSS<br>(144 Decks) | 2-5<br>GROSS | 6 GROSS<br>& OVER |
|------------------------|------------------------|--------------|-------------------|
| Poker                  | \$293.73               | \$289.44     | \$283.68          |
| Poker -<br>Jumbo Index | \$293.73               | \$289.44     | \$283.68          |
| Pinochle*              | \$293.73               | \$289.44     | \$283.68          |
| Bridge                 | \$293.73               | \$289.44     | \$283.68          |

| BICYCLE                    | 1 GROSS<br>(144 Decks) | 2-5<br>GROSS | 6 GROSS<br>& OVER |
|----------------------------|------------------------|--------------|-------------------|
| Poker                      | \$272.16               | \$267.84     | \$262.08          |
| Poker -<br>Jumbo Index     | \$272.16               | \$267.84     | \$262.08          |
| Pinochle*                  | \$272.16               | \$267.84     | \$262.08          |
| Pinochle* -<br>Jumbo Index | \$272.16               | \$267.84     | \$262.08          |
| Bridge                     | \$272.16               | \$267.84     | \$262.08          |