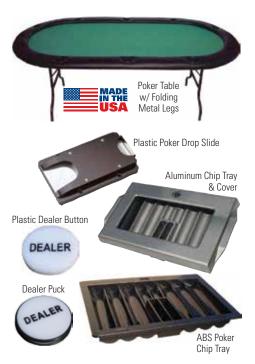

#### **POKER TABLE W/ FOLDING METAL LEGS**

Made in the U.S.A. Dealer position with ABS chip tray and cup holders available at no additional cost. For stainless steel cup holders, add \$75.00.

#PT-1710-84 - 84"L x 42"W x 30"H .....\$395.00 #PT-1710-96 - 96"L x 42"W x 30"H .....\$465.00 Available with or without Dealer position and built-in cup holders at no additional charge.

#### **DEALER PUCK**

3" engraved, with rubber bumpers ... \$9.95 SALE: \$5.13

#### POKER CHIP DROP SLIDE, ALUMINUM

Casino Quality. Black anodized with stainless steel slide ......\$149.00

#### **POKER CHIP DROP SLIDE**

Plastic......\$34.50

CHIP SLOT FRAME Stainless steel...... \$4.95 Brass.....\$5.95

#### POKER CHIP TRAY AND COVER

Cast aluminum. 8 tubes total. (6 long tubes, 2 short tubes) 330 chip capacity, 2 card slots. Cutout size: 13¾" x 8¼". Lock and Key....... **\$225.00 SALE: \$94.19** 

#### POKER CHIP TRAY ABS PLASTIC

Holds 350 chips, 2 decks of cards....\$19.95 SALE: \$10.95