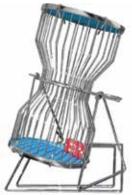

#### **"BIG RED" TABLE TOP BLOWER**

- Study metal construction
- Called balls go in top masterboard
- At game end, lift tray and drop balls
- Includes one set of balls
- Size: 22"H x 19"W x 17"L

#161212.....\$**759.00** 

#### ATOM ACTION TABLE TOP BLOWER

- Las Vegas style bubble-top blower
- Hinged front for easy removal of balls
- · Excellent manual back-up blower
- Smooth and quiet motor and blower
- Balls continuously mixed and visible
- Includes a set of white balls & plastic masterboard
- Size: 26"H x 17"W x 19"L, Weight: 28 lbs.
- #12100BL.....\$1,195.00