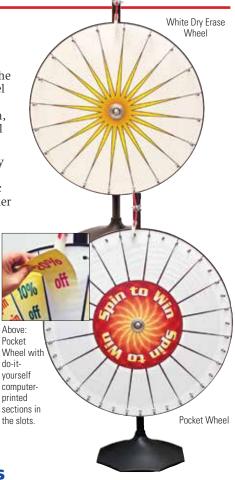

|
| 23 24 | 25    | 26       | 27          | 28             | 29                | 30                                                                                                                                                  |
| 43 44 | 45    | 46       | 47          | 48             | 49                | 50                                                                                                                                                  |
|       | 43 44 | 43 44 45 | 13 44 45 46 | 43 44 45 46 47 | 43 44 45 46 47 48 | 23         24         25         26         27         28         29           43         44         45         46         47         48         49 |

Shown: section of 20 x 3 for 60-number Wheel



#### FOR 90 NUMBER WHEEL Single #'s 1-90....\$79.00

#### FOR 120 NUMBER WHEEL

| Single #'s 1-120          | .\$103.50 |
|---------------------------|-----------|
| 2 #'s per ticket (60 x 2) | \$62.50   |
| 3 #'s per ticket (40 x 3) | \$49.50   |

FOR 150 NUMBER WHEEL Single #'s 1-150 ....\$57.95

#### FOR 180 NUMBER WHEEL

| Single #'s 1-180          | \$74.75 |
|---------------------------|---------|
| 2 #'s per ticket (90 x 2) | \$81.00 |
| 3 #'s per ticket (60 x 3) |         |

FOR 200 NUMBER WHEEL Single #'s 1-200 ..... \$83.50

#### FOR 240 NUMBER WHEEL

| Single #'s 1-240           | \$98.90  |
|----------------------------|----------|
| 2 #'s per ticket (120 x 2) | \$103.50 |
| 3 #'s per ticket (80 x 3)  |          |

## Visit Kardwell.com!



Our Website has 100s of items not s