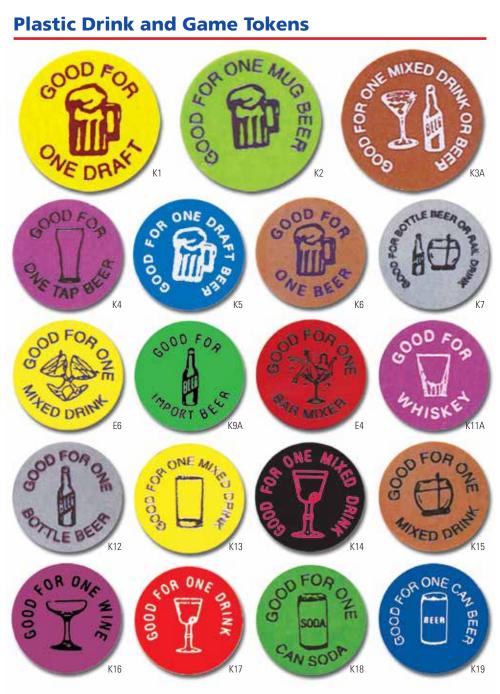

|
| 1.14"                         | \$0.22                                                | \$0.18  | \$0.14  | \$0.12 | \$0.11 | \$0.09 | \$0.08 |  |  |  |
| 1.37"                         | \$0.24                                                | \$0.195 | \$0.155 | \$0.13 | \$0.12 | \$0.10 | \$0.09 |  |  |  |
| 1.5"                          | \$0.25                                                | \$0.205 | \$0.165 | \$0.14 | \$0.13 | \$0.11 | \$0.10 |  |  |  |
| Rectangle, 1-15/16" x 1-7/16" | \$0.32                                                | \$0.26  | \$0.22  | \$0.19 | \$0.18 | \$0.15 | \$0.13 |  |  |  |

Setup charge: \$20.00. Consecutive numbers: \$75.00 flat fee.

Visit www.Drink-Tokens.com for More Information! • FREE Samples Available

### **Plastic Drink and Game Tokens**



### **CHOOSE FROM ANY OF OUR STOCK DESIGNS OR USE YOUR OWN LOGO AND COPY.**

### **Plastic Drink and Game Tokens**



**Choose from 4 sizes:** 1-1/8" (118H), 1-1/4" (114H), 1-5/8" (158H) or 1-1/2" (112H). For Glow-in-the-Dark, add 4 cents per token. Pricing includes up to three different token color or text copy changes. For each additional copy or color change add \$15.00. Many other stock designs available; visit www.kardwell.com

| ITEM          | 500                | 1000     | 3000     | 5000       | 10,000     | 25,000      | 50,000+ |
|---------------|--------------------|----------|----------|------------|------------|-------------|---------|
| #118H         | Each <b>\$0.26</b> | \$0.25   | \$0.22   | \$0.19     | \$0.17     | \$0.13      | CALL    |
| 1-1/8" x .07" | <b>\$130.0