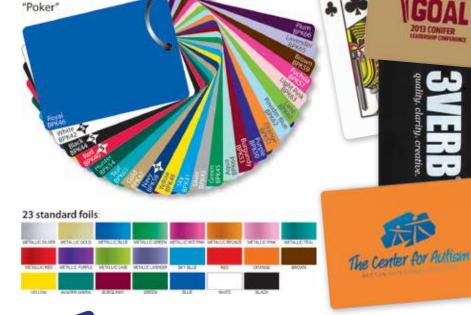

Printing Plate Set-Up Charge: \$25.00

**GEMTONE BORDER BACKS** Available in Black, Blue, Green, and Red, with reverse color matching backs for each color. Bridge Size (2<sup>1</sup>/<sub>4</sub> " x 3<sup>1</sup>/<sub>2</sub> ")