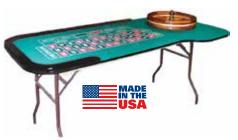

#BJKI-15 - \$495.00 plus shipping

For a Complete Selection of Blackjack Tables, Visit: www.Kardwell.com/blackjack-tables.htm

Our Full Size Folding Blackjack Table features a deepdyed billiard cloth playing surface, wood laminate legs, a padded armrest/rail and an ABS plastic insert tray. Measures 73"L x 44"D and is available in either 30" or 36" Height. This table comfortably accommodates up to seven players and is precision built in the U.S.A. by master craftsmen for superior quality.