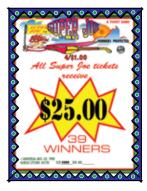

--------------------------|----------|---------------------|---------------------------------|
| Tickets 8640                                  | 3/\$1    | ¢100.00             | \$2,880.00<br>\$1.000.00        |
| 10 Pigs<br>12 White 55's                      | at<br>at | \$100.00<br>\$50.00 | \$1,000.00                      |
| 24 Blue 11's, 22's                            | at       | \$10.00             | \$240.00                        |
| 33's, & 44's<br>240 Red 0's                   | at<br>at | \$2.00              | \$480.00                        |
| Ideal Payout<br>Ideal Profit<br>Payout %80.6% |          |                     | \$2,320.00<br>\$560.00<br>19.4% |
| \$80.59 PER DEAL/\$9                          |          |                     | -12 DEALS                       |





| SUPER JOE<br>Tickets 5200<br>39 WINNERS             | <b>FORM#</b><br>4 / \$1<br>at | # 5200SUPJS4<br>\$1,300.00<br>\$25.00\$975.00 |
|-----------------------------------------------------|-------------------------------|-----------------------------------------------|
| Ideal Payout<br>Ideal Profit<br>Payout %<br>Profit% |                               | \$325.00<br>75.0%                             |
| Was \$49                                            | .95 Sa                        | 6.15 per deal<br>ave 48%!<br>e of 12 deals    |

| ONE EYE FORM # 51180EYES3<br>Tickets 5118 3 / \$1<br>28 One Eye Winners at \$50.00<br>(One Triple) and (Three Doubles) |          |
|----------------------------------------------------------------------------------------------------------------------