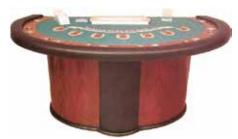

## Blackjack Tables

Blackjack Table with Oak, Cherry or Black wood finish, removable padded armrest, standard padded layout, built-in metal chip tray, money slot, metal cupholders/ ashtrays, wood insert on surface and storage area behind table. Weighs 150 lbs. Measures 78" x 46" x 38"H.

#### #BJTB-1230 - \$1,795.00 plus shipping

Blackjack Table features a removable padded armrest, padded layout, built-in chip tray with money slot, and folding wooden legs. Weighs 100 lbs. Measures 72" x 42" x 36"H. (Add \$75.00 for plastic cup holders)