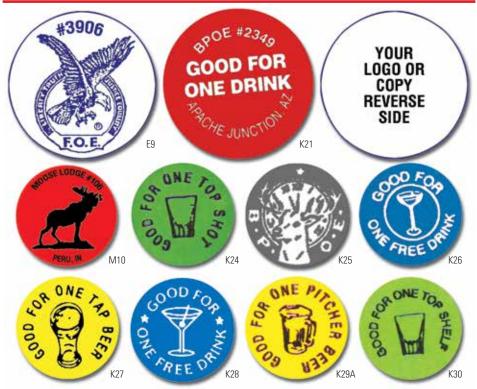

| \$0.11 | \$0.09 | \$0.08 |  |  |  |
| 1.37"                         | \$0.24                                                | \$0.195 | \$0.155 | \$0.13 | \$0.12 | \$0.10 | \$0.09 |  |  |  |
| 1.5"                          | \$0.25                                                | \$0.205 | \$0.165 | \$0.14 | \$0.13 | \$0.11 | \$0.10 |  |  |  |
| Rectangle, 1-15/16" x 1-7/16" | \$0.32                                                | \$0.26  | \$0.22  | \$0.19 | \$0.18 | \$0.15 | \$0.13 |  |  |  |

Setup charge: \$20.00. Consecutive numbers: \$75.00 flat fee.

Visit www.Drink-Tokens.com for More Information! • FREE Samples Available

### **Plastic Drink and Game Tokens**



### **CHOOSE FROM ANY OF OUR STOCK DESIGNS OR USE YOUR OWN LOGO AND COPY.**

### **Plastic Drink and Game Tokens**



**Choose from 4 sizes:** 1-1/8" (118H), 1-1/4" (114H), 1-5/8" (158H) or 1-1/2" (112H). For Glow-in-the-Dark, add 4 cents per token. Pricing includes up to three different token color or text copy changes. For each additional copy or color change add \$15.00. Many other stock designs available; visit www.kardwell.com

| ITEM          | 500                | 1000     | 3000     | 5000       | 10,000     | 25,000      | 50,000+ |
|---------------|--------------------|----------|----------|------------|------------|-------------|---------|
| #118H         | Each <b>\$0.26</b> | \$0.25   | \$0.22   | \$0.19     | \$0.17     | \$0.13      | CALL    |
| 1-1/8" x .07" | <b>\$130.00</b>    | \$250.00 | \$660.00 | \$950.00   | \$1,700.00 | \$3,250.00  |         |
| #114H         | Each <b>\$0.27</b