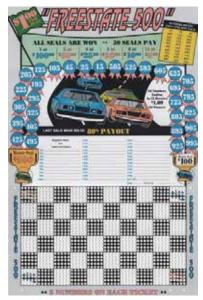

| @    | \$   | 15.00                     | \$60.00               |
| 4 Winners                | @    |      |                           | \$40.00               |
| 5 Winners                | @    |      |                           | \$25.00               |
| 150 Winners              | @    |      |                           | \$150.00              |
| LAST SALE                | @    | \$3  | 25.00                     | \$25.00               |
| Payout (80%)             |      |      |                           | \$1,000.00            |
| Profit (20%)             |      |      |                           |                       |
|                          | 00.  |      |                           |                       |

#### \$36.00 PER BOARD \$375.10 PER CASE OF 11 BOARDS



|