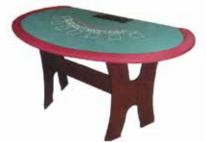

## Blackjack Tables

Blackjack Table with Oak, Cherry or Black wood finish, removable padded armrest, standard padded layout, built-in metal chip tray, money slot, metal cupholders/ ashtrays, wood insert on surface and storage area behind table. Weighs 150 lbs. Measures 78" x 46" x 38"H.

#### #BJTB-1230 - \$1,795.00 plus shipping

Blackjack Table features a removable padded armrest, padded layout, built-in chip tray with money slot, and folding wooden legs. Weighs 100 lbs. Measures 72" x 42" x 36"H. (Add \$75.00 for plastic cup holders)