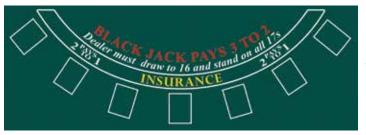

## **Casino-Quality Synthetic Layouts**

\*Blue and Burgundy color layouts are available as special orders. Please call 1-800-233-0828 for more information.

CALL FOR QUANTITY DISCOUNTS 1-800-233-0828

## CASINO-QUALITY SYNTHETIC LAYOUTS (GREEN\*)

| Blackjack Layout, Standard,   |          |
|-------------------------------|----------|
| Blackjack Pays 3 to 2         | \$119.00 |
| Blackjack Layout, Hit Soft 17 | \$119.00 |
| Blackjack Layout, Blackjack   |          |
| Pays 2 to 1, No Insurance     | \$119.00 |
| Craps – 6 Foot Single Dealer  | \$175.00 |
| Craps – 8 Foot Double Dealer  | \$217.00 |