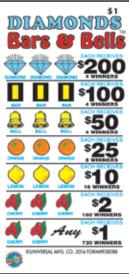

| 3 Cherries              | at | \$2.00   | \$320.00   |  |  |  |
| 720                                             | 2 Cherries + Any        | at | \$1.00   | \$720.00   |  |  |  |
| TOTAL                                           | TOTAL PAYOUT \$2.800.00 |    |          |            |  |  |  |
| IDEAL F                                         | PROFIT                  |    |          | \$1,061.00 |  |  |  |
| PAYOU                                           | PAYOUT % 72.5%          |    |          |            |  |  |  |
| PROFIT                                          | PROFIT % 27.5%          |    |          |            |  |  |  |
| \$87.00 Per Deal<br>\$166.00 Per Case (2 Deals) |                         |    |          |            |  |  |  |







| NEVADA CLUBFORM 745Takes in 1728 cards at 25¢ per card\$432.00