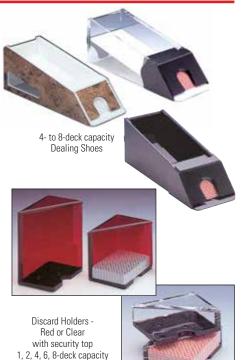

## **Blackjack Shoes & Discard Holders**

#### **TOP QUALITY BLACKJACK DEALING SHOES**

| With heavy | black | roller. |
|------------|-------|---------|
|------------|-------|---------|

| 4-Deck, Clear Acrylic           | <del>\$29.50</del> SALE: \$14.95 |
|---------------------------------|----------------------------------|
| 6-Deck, Clear Acrylic           |                                  |
| 8-Deck, Clear Acrylic           |                                  |
| 6-Deck, Black Acrylic           |                                  |
| 8-Deck, Black Acrylic           |                                  |
| 1-2-Deck, Business Card Dealing |                                  |

#### CASINO QUALITY PROFESSIONAL DEALING SHOES

| Complete with roller, pins and eye | e hook on back plate. |
|------------------------------------|-----------------------|
| 6-Deck, White w/ woodgrain Formica | \$67.50 SALE: \$19.50 |
| 6-Deck, Clear with Black Trim      | \$64.50 SALE: \$28.50 |
| 6-Deck, Clear with Red Trim        | \$64.50 SALE: \$19.50 |
| 6-Deck, Solid Red, Solid Blue      |                       |
| or Solid Black                     | \$59.00 SALE: \$47.50 |
| 8-Deck, Solid Black                | \$69.00 SALE: \$49.00 |
| 8-Deck, White w/ woodgrain Formica | \$69.00 SALE: \$29.50 |
| 8-Deck, Clear with Black trim      | \$69.00 SALE: \$29.50 |
| 8-Deck, Clear with Red trim        | \$69.00 SALE: \$19.75 |
| Shoe Rollers Only                  | \$29.50               |
|                                    |                       |

## DISCARD HOLDERS WITH SECURITY TOP – CASINO QUALITY

|        |                      | Red            | Clear  |
|--------|----------------------|----------------|--------|
| 1-Deck | . \$ <del>8.00</del> | SALE: \$7.49   | \$7.49 |
| 2-Deck | \$ <del>8.50</del>   | SALE: \$7.99   | \$7.99 |
| 4-Deck | \$ <del>9.50</del>   | SALE: \$3.81   | \$5.12 |
| 6-Deck | \$ <del>10.95</del>  | SALE: \$3.87   | \$5.23 |
| 8-Deck | \$ <del>11.95</del>  | . SALE: \$3.91 | \$5.93 |