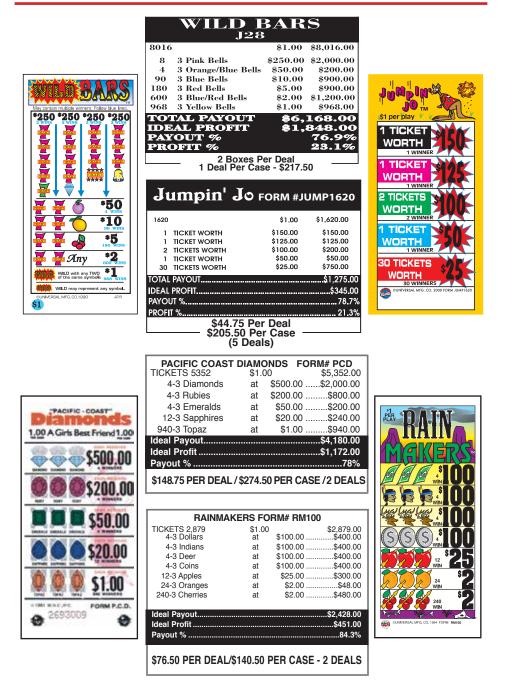

| 3 Cherries              | at | \$2.00   | \$320.00   |  |  |  |
| 720                                             | 2 Cherries + Any        | at | \$1.00   | \$720.00   |  |  |  |
| TOTAL                                           | TOTAL PAYOUT \$2.800.00 |    |          |            |  |  |  |
| IDEAL F                                         | PROFIT                  |    |          | \$1,061.00 |  |  |  |
| PAYOU                                           | PAYOUT % 72.5%          |    |          |            |  |  |  |
| PROFIT                                          | PROFIT % 27.5%          |    |          |            |  |  |  |
| \$87.00 Per Deal<br>\$166.00 Per Case (2 Deals) |                         |    |          |            |  |  |  |







| NEVADA CLUBFORM 745Takes in 1728 cards at 25¢ per card\$432.00