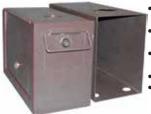

## **Table Game Accessories**

• Standard and Slimline available

- All sheet metal construction
- Locks securely beneath table
- Locking side door
   Slotted top to accept money paddle

#### **DROP BOX & SHIELD**

#### **TOKE BOX**

| Clear Lucite w/bracket, lock & key |         |
|------------------------------------|---------|
| (5" x 10-1/8" x 3-3/4")            | \$59.50 |
| Metal with bracket 1 or 2 windows  |         |
| (5-1/4" x 9" x 3-3/4")             | \$49.50 |
| Metal with lock & key (no windows) | \$49.50 |