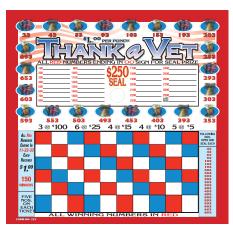

| at | \$5.00   | \$25.00    |  |
| 150 Red #'s ending in 11, 22, 33                                                                                                        | at | \$1.00   | \$150.00   |  |
| Total Payout         \$975.00           Ideal Profit         \$275.00           Payout %         78.0%           Profit %         22.0% |    |          |            |  |
| \$36.00 PER BOARD                                                                                                                       |    |          |            |  |
| \$375.10 PER CASE OF 11 BOARDS                                                                                                          |    |          |            |  |





| CAR                            | CAR RACE BOARD 500 - FORM 218 |                             |           |  |
|--------------------------------|-------------------------------|-----------------------------|-----------|--|
|                                | 1500 H                        | loles – \$1.00 Per Play     |           |  |
| Pays out:                      |                               |                             |           |  |
| 1 Winner                       | @                             | \$500.00                    | \$500.00  |  |
| 2 Winners                      | @                             | 100.00                      | 200.00    |  |
| 2 Winners                      | @                             | 50.00                       |           |  |
|