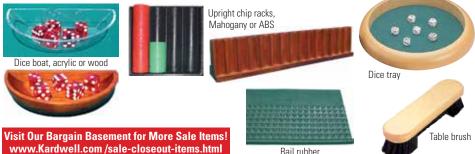

#### **DICE BOATS**

Clear Acrylic ...... \$12.50 SALE: \$7.89

#### **RAIL RUBBER**

10-1/2" x 48" Casino Quality...... \$59.95 SALE: \$36.91

TOP RAIL RUBBER - 12' Table requires two 9.5' pieces. 14' Table requires two 11' pieces. 25' piece.....\$248.75

#### **TABLE BRUSH**

10-1/2" Hardwood handle, nylon bristles......\$9.95

#### **UPRIGHT CHIP RACKS**

| ABS, 200/4 Row                 | \$ <del>22.50</del> SALE: \$9.94   |
|--------------------------------|------------------------------------|
| ABS, 500/10 Row                | \$ <del>34.50</del> SALE: \$11.68  |
| Mahogany, for 6' & 8' Tables ( | 10 Rows/400 Chips) <b>\$120.00</b> |
| Mahogany, for 10' Tables (15   | Rows/800 Chips) <b>\$150.00</b>    |
| Wood (4 Rows/140 Chips).       | \$25.00 SALE: \$12.50              |