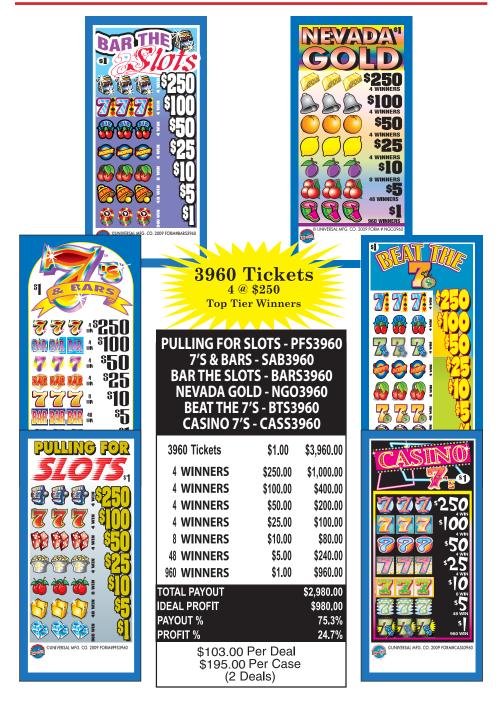

### **Coin Boards, Cards, Card Boxes and Lammers**

| NEW SELECTION OF COIN BOARDS<br>Visit www.Pull-Tabs.com<br>For More Coin Boards, See Page 37.                                                                                                                                                                                                                                                                                                                                                                                                                                                                                                                                                                                                                                                                                                                                                                                                                                                                                                                                                                                                                                                                                                                                                                                                                                                                                                                                                                                                                                                                                                                                                                                                                                                                                                                                                                                                                                                                                                                                                                                                                                                                                                                                                                                                                                                                                                                                                                                                                                                                                                                                                                                                                                                                      |  |  |  |  |
|--------------------------------------------------------------------------------------------------------------------------------------------------------------------------------------------------------------------------------------------------------------------------------------------------------------------------------------------------------------------------------------------------------------------------------------------------------------------------------------------------------------------------------------------------------------------------------------------------------------------------------------------------------------------------------------------------------------------------------------------------------------------------------------------------------------------------------------------------------------------------------------------------------------------------------------------------------------------------------------------------------------------------------------------------------------------------------------------------------------------------------------------------------------------------------------------------------------------------------------------------------------------------------------------------------------------------------------------------------------------------------------------------------------------------------------------------------------------------------------------------------------------------------------------------------------------------------------------------------------------------------------------------------------------------------------------------------------------------------------------------------------------------------------------------------------------------------------------------------------------------------------------------------------------------------------------------------------------------------------------------------------------------------------------------------------------------------------------------------------------------------------------------------------------------------------------------------------------------------------------------------------------------------------------------------------------------------------------------------------------------------------------------------------------------------------------------------------------------------------------------------------------------------------------------------------------------------------------------------------------------------------------------------------------------------------------------------------------------------------------------------------------|--|--|--|--|
| THE VAUU<br>S500 S500 S250<br>S500 S250<br>S500 S250<br>S250 S250 S250<br>S250 S250<br>S250<br>S250 S250<br>S250 S250<br>S2 |  |  |  |  |
| THE VAULT TICKET COUNT: 3960 \$1.00                                                                                                                                                                                                                                                                                                                                                                                                                                                                                                                                                                                                                                                                                                                                                                                                                                                                                                                                                                                                                                                                                                                                                                                                                                                                                                                                                                                                                                                                                                                                                                                                                                                                                                                                                                                                                                                                                                                                                                                                                                                                                                                                                                                                                                                                                                                                                                                                                                                                                                                                                                                                                                                                                                                                |  |  |  |  |
| 1 Seal @ \$500 BILL – The Prize \$500.00                                                                                                                                                                                                                                                                                                                                                                                                                                                                                                                                                                                                                                                                                                                                                                                                                                                                                                                                                                                                                                                                                                                                                                                                                                                                                                                                                                                                                                                                                                                                                                                                                                                                                                                                                                                                                                                                                                                                                                                                                                                                                                                                                                                                                                                                                                                                                                                                                                                                                                                                                                                                                                                                                                                           |  |  |  |  |
| PAYOUTS:<br>1 Seal @ \$250                                                                                                                                                                                                                                                                                                                                                                                                                                                                                                                                                                                                                                                                                                                                                                                                                                                                                                                                                                                                                                                                                                                                                                                                                                                                                                                                                                                                                                                                                                                                                                                                                                                                                                                                                                                                                                                                                                                                                                                                                                                                                                                                                                                                                                                                                                                                                                                                                                                                                                                                                                                                                                                                                                                                         |  |  |  |  |
| PAYOUTS UNDER SCRATCHES:<br>3 @ \$100\$300.00<br>3 @ \$50\$150.00<br>3 @ \$25\$75.00<br>5 @ \$10\$50.00<br>TAKES IN\$3,960.00<br>PAYS OUT\$1,135.00<br>GROSS PROFIT\$2,825.00<br>CLUB COST\$1,799.00                                                                                                                                                                                                                                                                                                                                                                                                                                                                                                                                                                                                                                                                                                                                                                                                                                                                                                                                                                                                                                                                                                                                                                                                                                                                                                                                                                                                                                                                                                                                                                                                                                                                                                                                                                                                                                                                                                                                                                                                                                                                                                                                                                                                                                                                                                                                                                                                                                                                                                                                                               |  |  |  |  |
| CLUB PROFIT \$1026.00                                                                                                                                                                                                                                                                                                                                                                                                                                                                                                                                                                                                                                                                                                                                                                                                                                                                                                                                                                                                                                                                                                                                                                                                                                                                                                                                                                                                                                                                                                                                                                                                                                                                                                                                                                                                                                                                                                                                                                                                                                                                                                                                                                                                                                                                                                                                                                                                                                                                                                                                                                                                                                                                                                                                              |  |  |  |  |
|                                                                                                                                                                                                                                                                                                                                                                                                                                                                                                                                                                                                                                                                                                                                                                                                                                                                                                                                                                                                                                                                                                                                                                                                                                                                                                                                                                                                                                                                                                                                                                                                                                                                                                                                                                                                                                                                                                                                                                                                                                                                                                                                                                                                                                                                                                                                                                                                                                                                                                                                                                                                                                                                                                                                                                    |  |  |  |  |