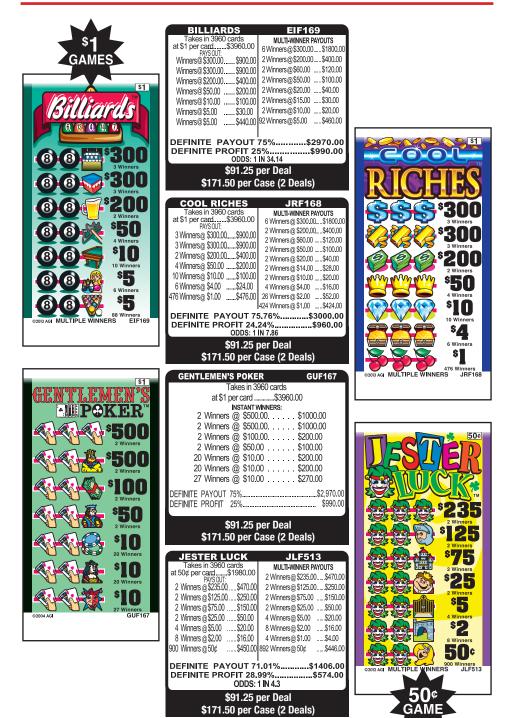

### **Coin Boards, Cards, Card Boxes and Lammers**

| NEW SELECTION OF COIN BOARDS<br>Visit www.Pull-Tabs.com<br>For More Coin Boards, See Page 37.                                                                                                                                                                                                                                                                                                                                                                                                                                                                                                                                                                                                                                                                                                                                                                                                                                                                                                                                                                                                                                                                                                                                                                                                                                                                                                                                                                                                                                                                                                                                                                                                                                                                                                                                                                                                                                                                                                                                                                                                                                                                                                                                                                                                                                                                                                                                                                                                                                                                                                                                                                                                                                                                      |  |  |  |  |
|--------------------------------------------------------------------------------------------------------------------------------------------------------------------------------------------------------------------------------------------------------------------------------------------------------------------------------------------------------------------------------------------------------------------------------------------------------------------------------------------------------------------------------------------------------------------------------------------------------------------------------------------------------------------------------------------------------------------------------------------------------------------------------------------------------------------------------------------------------------------------------------------------------------------------------------------------------------------------------------------------------------------------------------------------------------------------------------------------------------------------------------------------------------------------------------------------------------------------------------------------------------------------------------------------------------------------------------------------------------------------------------------------------------------------------------------------------------------------------------------------------------------------------------------------------------------------------------------------------------------------------------------------------------------------------------------------------------------------------------------------------------------------------------------------------------------------------------------------------------------------------------------------------------------------------------------------------------------------------------------------------------------------------------------------------------------------------------------------------------------------------------------------------------------------------------------------------------------------------------------------------------------------------------------------------------------------------------------------------------------------------------------------------------------------------------------------------------------------------------------------------------------------------------------------------------------------------------------------------------------------------------------------------------------------------------------------------------------------------------------------------------------|--|--|--|--|
| THE VAUU<br>S500 S500 S250<br>S500 S250<br>S500 S250<br>S250 S250 S250<br>S250 S250<br>S250<br>S250 S250<br>S250 S250<br>S2 |  |  |  |  |
| THE VAULT TICKET COUNT: 3960 \$1.00                                                                                                                                                                                                                                                                                                                                                                                                                                                                                                                                                                                                                                                                                                                                                                                                                                                                                                                                                                                                                                                                                                                                                                                                                                                                                                                                                                                                                                                                                                                                                                                                                                                                                                                                                                                                                                                                                                                                                                                                                                                                                                                                                                                                                                                                                                                                                                                                                                                                                                                                                                                                                                                                                                                                |  |  |  |  |
| 1 Seal @ \$500 BILL – The Prize \$500.00                                                                                                                                                                                                                                                                                                                                                                                                                                                                                                                                                                                                                                                                                                                                                                                                                                                                                                                                                                                                                                                                                                                                                                                                                                                                                                                                                                                                                                                                                                                                                                                                                                                                                                                                                                                                                                                                                                                                                                                                                                                                                                                                                                                                                                                                                                                                                                                                                                                                                                                                                                                                                                                                                                                           |  |  |  |  |
| PAYOUTS:<br>1 Seal @ \$250                                                                                                                                                                                                                                                                                                                                                                                                                                                                                                                                                                                                                                                                                                                                                                                                                                                                                                                                                                                                                                                                                                                                                                                                                                                                                                                                                                                                                                                                                                                                                                                                                                                                                                                                                                                                                                                                                                                                                                                                                                                                                                                                                                                                                                                                                                                                                                                                                                                                                                                                                                                                                                                                                                                                         |  |  |  |  |
| PAYOUTS UNDER SCRATCHES:<br>3 @ \$100\$300.00<br>3 @ \$50\$150.00<br>3 @ \$25\$75.00<br>5 @ \$10\$50.00<br>TAKES IN\$3,960.00<br>PAYS OUT\$1,135.00<br>GROSS PROFIT\$2,825.00<br>CLUB COST\$1,799.00                                                                                                                                                                                                                                                                                                                                                                                                                                                                                                                                                                                                                                                                                                                                                                                                                                                                                                                                                                                                                                                                                                                                                                                                                                                                                                                                                                                                                                                                                                                                                                                                                                                                                                                                                                                                                                                                                                                                                                                                                                                                                                                                                                                                                                                                                                                                                                                                                                                                                                                                                               |  |  |  |  |
| CLUB PROFIT \$1026.00                                                                                                                                                                                                                                                                                                                                                                                                                                                                                                                                                                                                                                                                                                                                                                                                                                                                                                                                                                                                                                                                                                                                                                                                                                                                                                                                                                                                                                                                                                                                                                                                                                                                                                                                                                                                                                                                                                                                                                                                                                                                                                                                                                                                                                                                                                                                                                                                                                                                                                                                                                                                                                                                                                                                              |  |  |  |  |
|                                                                                                                                                                                                                                                                                                                                                                                                                                                                                                                                                                                                                                                                                                                                                                                                                                                                                                                                                                                                                                                                                                                                                                                                                                                                                                                                                                                                                                                                                                                                                                                                                                                                                                                                                                                                                                                                                                                                                                                                                                                                                                                                                                                                                                                                                                                                                                                                                                                                                                                                                                                                                                                                                                                                                                    |  |  |  |  |