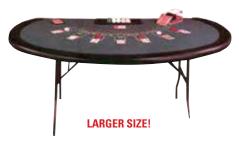

#BJKI-15 - \$495.00 plus shipping

For a Complete Selection of Blackjack Tables, Visit: www.Kardwell.com/blackjack-tables.htm

Our Full Size Folding Blackjack Table features a deepdyed billiard cloth playing surface, wood laminate legs, a padded armrest/rail and an ABS plastic insert tray. Measures 73"L x 44"D and is available in either 30" or 36" Height. This table comfortably accommodates up to seven players and is precision built in the U.S.A. by master craftsmen for superior quality.

#BJ7210-30 (30"H) - **\$595.00 plus shipping** #BJ7210-36 (36"H) - **\$639.00 plus shipping** 

Blackjack Table with folding metal legs features removable padded armrest, padded layout, and a builtin chip tray and money slot. 30" high table weighs 70 lbs.; 36" high table weighs 75 lbs. Measures 72" x 42" x 30"/36"H.