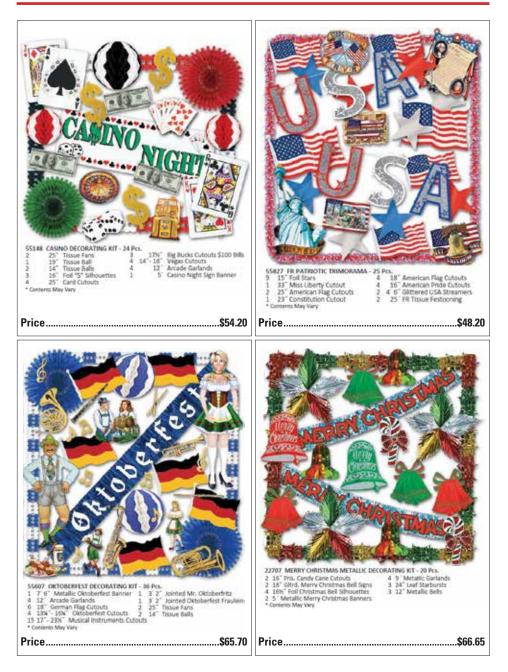

ds



\$64.50

Custom Imprinting: Add \$15.00/box of 500, plus \$75.00 for one-time setup charge.

\$67.00

### **Party Theme Packs**

METALLIC 3/4" BANDS



### **COUNTDOWN ASSORTMENT**

Each Kit Contains: 25 ea. Plastic Toppers w/ Printed Foil Band 25 ea. Glittered Fringed Tiaras 30 ea. 9" Foil Horns 25 ea. Soft-Twisted Poly Leis 20 ea. Deluxe Noisemakers #88790-50 ...... \$109.00 (\$2.18/person)



\$59.50

\$56.50

PLATINUM ASSORTMENT Fach Kit Contains: Call for Volume 25 ea. Foil Hi-Hats w/ Prismatic Band **Discounts or** 25 ea Glittered Feathered Tiaras Additional 30 ea. 9" Tasseled Foil Horns **Styles** 25 ea. 33" Party Beads 20 ea Deluxe Noisemakers #88449-50 ..... \$158.00 (\$3.16/person)

Phone: 631-298-0005 • Toll-Free: 1-800-233-0828

### **Decorating Kits For All Occasions**



We also have Mardi Gras, St. Patrick's Day, Halloween, Thanksgiving and many more decorating kits in stock! Please visit www.kardwell.com for a complete list of our products.

### **Custom Aluminum & Colored Aluminum Tokens**



#### Lightweight for Mailings and Inexpensive for Giveaways

Our solid metal aluminum coins convey greater value than wood or plastic tokens. The tokens are the most costeffective metal coins that we offer.

|         |        |       | 0      | UANTITY PR | ICING (PRICE | S PER TOKE | N)     |
|---------|--------|-------|--------|------------|--------------|------------|--------|
| ITEM #  | SIZE   | GAUGE | 1,000  | 2,500      | 5,000        | 10,000     | 25,000 |
| AL1-215 | 0.984" | 16    | \$0.62 | \$0.26     | \$0.15       | \$0.12     | \$0.09 |
| AL1-217