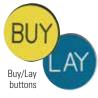

#### **BUY/LAY BUTTONS**

| "BUY" side: yellow, "LAY" side: blue  |  |
|---------------------------------------|--|
| 1-1/4" diameter, engraved. Each\$1.50 |  |