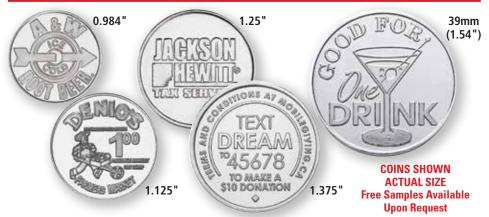

w/ Printed Foil Band 25 ea. Glittered Fringed Tiaras 30 ea. 9" Foil Horns 25 ea. Soft-Twisted Poly Leis 20 ea. Deluxe Noisemakers #88790-50 ...... \$109.00 (\$2.18/person)



\$59.50

\$56.50

PLATINUM ASSORTMENT Fach Kit Contains: Call for Volume 25 ea. Foil Hi-Hats w/ Prismatic Band **Discounts or** 25 ea Glittered Feathered Tiaras Additional 30 ea. 9" Tasseled Foil Horns **Styles** 25 ea. 33" Party Beads 20 ea Deluxe Noisemakers #88449-50 ..... \$158.00 (\$3.16/person)

Phone: 631-298-0005 • Toll-Free: 1-800-233-0828

### **Decorating Kits For All Occasions**



We also have Mardi Gras, St. Patrick's Day, Halloween, Thanksgiving and many more decorating kits in stock! Please visit www.kardwell.com for a complete list of our products.

### **Custom Aluminum & Colored Aluminum Tokens**



#### Lightweight for Mailings and Inexpensive for Giveaways

Our solid metal aluminum coins convey greater value than wood or plastic tokens. The tokens are the most costeffective metal coins that we offer.

|         |        |       | 0      | UANTITY PR | ICING (PRICE | S PER TOKE | N)     |
|---------|--------|-------|--------|------------|--------------|------------|--------|
| ITEM #  | SIZE   | GAUGE | 1,000  | 2,500      | 5,000        | 10,000     | 25,000 |
| AL1-215 | 0.984" | 16    | \$0.62 | \$0.26     | \$0.15       | \$0.12     | \$0.09 |
| AL1-217 | 1"     | 16    | \$0.62 | \$0.26     | \$0.16       | \$0.13     | \$0.10 |
| AL1-235 | 1-1/8" | 16    | \$0.63 | \$0.28     | \$0.19       | \$0.15     | \$0.11 |
| AL1-250 | 1-1/4" | 16    | \$0.63 | \$0.28     | \$0.19