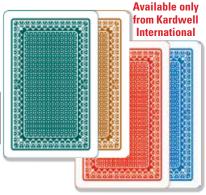

## **Playing Cards**

| BICYCLE       | 8        |
|---------------|----------|
| 603           |          |
| RIDER BACK    |          |
| PLAYING CARDS | E. S. S. |

| BEE                    | 1 GROSS<br>(144 Decks) | 2-5<br>GROSS | 6 GROSS<br>& OVER |
|------------------------|------------------------|--------------|-------------------|
| Poker                  | \$293.73               | \$289.44     | \$283.68          |
| Poker -<br>Jumbo Index | \$293.73               | \$289.44     | \$283.68          |
| Pinochle*              | \$293.73               | \$289.44     | \$283.68          |
| Bridge                 | \$293.73               | \$289.44     | \$283.68          |

| BICYCLE                    | 1 GROSS<br>(144 Decks) | 2-5<br>GROSS | 6 GROSS<br>& OVER |
|----------------------------|------------------------|--------------|-------------------|
| Poker                      | \$272.16               | \$267.84     | \$262.08          |
| Poker -<br>Jumbo Index     | \$272.16               | \$267.84     | \$262.08          |
| Pinochle*                  | \$272.16               | \$267.84     | \$262.08          |
| Pinochle* -<br>Jumbo Index | \$272.16               | \$267.84     | \$262.08          |
| Bridge                     | \$272.16               | \$267.84     | \$262.08          |