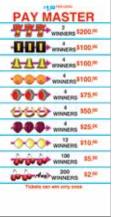

| per Deal                     |
|                                             |                                              | per Case (2 Deals)                   | ·                       | per Case                     |
|                                             |                                              | Pay M                                | aster                   |                              |
| 12704                                       | 1.00 mm to 1                                 |                                      | J-PM3990                |                              |
| PAY                                         | MASTER                                       | 3000 @ \$1.00                        | \$3990.00               |                              |



| FORM J-PM3990 |                      |  |  |  |
|---------------|----------------------|--|--|--|
| 3990 @ \$1.0  | 0 <b>\$3990.00</b>   |  |  |  |
| INST          | ANT WINNERS:         |  |  |  |
| 2 @ \$200.00  | )\$400.00            |  |  |  |
| 4 @ \$100.00  | \$400.00             |  |  |  |
| 4 @ \$100.00  | )\$400.00            |  |  |  |
|               | )\$400.00            |  |  |  |
|               | \$300.00             |  |  |  |
|               | \$200.00             |  |  |  |
|               | \$100.00             |  |  |  |
|               | )\$120.00            |  |  |  |
|               | )\$500.00            |  |  |  |
| _             | )\$400.00            |  |  |  |
| WIN           | RATIO: 1 IN 11.8     |  |  |  |
| TOTAL PAYO    | OUT\$3220.00         |  |  |