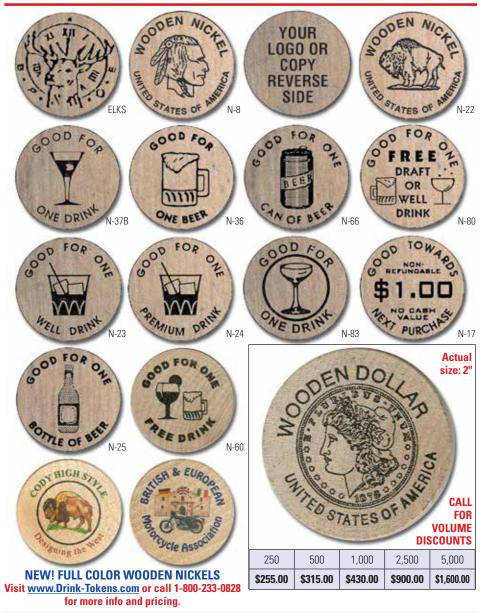

--------|--------|-------|--------|--------|--------|----------|---------|------------|----------|--|
|  |         | SIZE   | GAUGE | 250    | 500    | 1,000  | 2,500    | 5,000   | 10,000     |          |  |
|  | AS1-490 | 39mm   | 10    | \$3.57 | \$2.89 | \$2.43 | \$2.17   | \$2.05  | \$1.91     |          |  |

\*Plus setup charge (call for pricing). Save money by using one of our stock designs on one side!

\*PRICING NOTES: It takes 2 dies to make a coin – one die per side. The prices shown are the same whether you strike one side or two sides. Pricing includes individual polybagging. For the Antique Silver coins, pricing also includes antique finish and lacquering to retard tarnishing.

#### Custom-made dies are available - call for pricing.

### Wooden Nickels – Actual size 1-1/2"



| 500      | 1,000    | 2,500                          | 5,000                          | 10,000                         | 25,000                         | 50,000 |
|----------|----------|--------------------------------|--------------------------------|--------------------------------|--------------------------------|--------|
| \$123.00 | \$155.00 | <b>\$145.00</b><br>(per 1,000) | <b>\$119.00</b><br>(per 1,000) | <b>\$114.00</b><br>(per 1,000) | <b>\$103.00</b><br>(per 1,000) | CALL   |

Wooden nickel/wooden dollar set-up: \$20.00 • Custom designs/logos: \$20.00 additional.
 Prices with set-up include black ink and any of our stock designs one side (Buffalo, Free Drink, etc.).
 Ink color change: for blue, brown, green, orange, purple, or red imprint - \$25.00 additional.
 Quick print