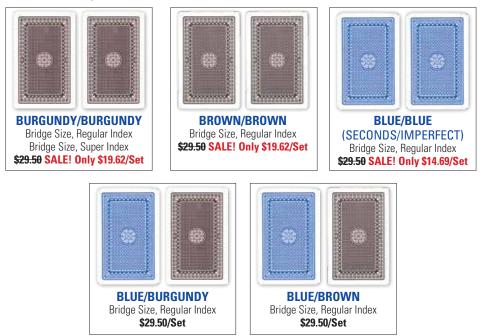

#### **KEM ARROW, NARROW SIZE**

Available in Red/Blue or Black/Gold, Regular Index or Super Index. Green/Brown are available in Regular Index.

| PRICING PER TWO-DECK CARD SET |         |           |          |          |
|-------------------------------|---------|-----------|----------|----------|
| 50-SET CASE                   | 12 SETS | 6-11 SETS | 3-5 SETS | 1-2 SETS |
| \$21.50                       | \$23.50 | \$25.50   | \$27.50  | \$29.50  |

#### **KEM ARROW, WIDE SIZE**

Available in Red/Blue or Black/Gold, Regular Index or Super Index.

| PRICING PER TWO-DECK CARD SET |         |           |          |          |
|-------------------------------|---------|-----------|----------|----------|
| 50-SET CASE                   | 12 SETS | 6-11 SETS | 3-5 SETS | 1-2 SETS |
| \$23.50                       | \$25.50 | \$27.50   | \$29.50  | \$33.50  |

#### **KEM ALPHA, NARROW SIZE**

Available in Green/Brown or Red/Blue, Regular Index. EXCLUSIVE BACK DESIGN – CASINO QUALITY!

| PRICING PER TWO-DECK CARD SET |         |           |          |          |
|-------------------------------|---------|-----------|----------|----------|
| 50-SET CASE                   | 12 SETS | 6-11 SETS | 3-5 SETS | 1-2 SETS |
| \$21.50                       | \$23.50 | \$25.50   | \$27.50  | \$29.50  |