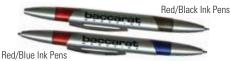

#### **NEW! 5.5" CAPLESS BACCARAT PENS, IMPRINTED (#BAC03)**

Red/Blue or Red/Black. 1,000 min. \$45.00 setup charge.

| 1,000  | 2,500  | 5,000  | 10,000 |
|--------|--------|--------|--------|
| \$0.53 | \$0.51 | \$0.49 | Call   |

For blank pens, deduct 5 cents/pen from above prices.

**DEALING SHOES** Red/Clear, Black/Clear or Blue/Clear ... \$99.50 SALE: \$49.50

SWIVEL CARD TRAY - Clear or Black \$10.95 White...... \$10.95 SALE: \$3.72 AUTOMATIC 2 DECK CARD SHUFFLER - Takes two

"C" batteries (not included), mixes two decks .....\$15.00

Red/Black Ink Pens () HORSESHOE () HORSESHOE

Red/Blue Ink Pens

#### 7.5" BACCARAT PENS, IMPRINTED (#BAC02)

Red/Blue or Red/Black. 1,000 min. \$45.00 setup charge.

| +      | +      | +      |        |
|--------|--------|--------|--------|
| \$0.53 | \$0.51 | \$0.49 | Call   |
| 1,000  | 2,500  | 5,000  | 10,000 |