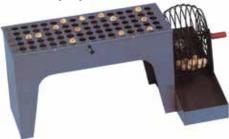

## **Table Top Bingo Blowers**

#### #117214 Blower

#### **NEW! TABLE TOP BINGO BLOWER** THAT CAN VERIFY WINNERS!

- Verifies 1-9000 series bingo cards.
- Unique see-through front adds excitement for players.
- 101 patterns are installed.
- Includes a controllable timer for the caller.
- Masterboard is built-in on top of unit.
- Measures: 19" wide x 17" deep x 22" tall.
- Weight: Approx. 65 lbs.
- Power: 110V, 130W.
- Balls not included (see page 27)

Available as a System with a #117302 flashboard with 2" tall numbers. Shows no. of balls called, last ball called, and game pattern.

| #117214 Blower Only     | \$1,295.00 |
|-------------------------|------------|
| System: #117214 Blower  |            |
| with #117302 Flashboard | \$2,995.00 |