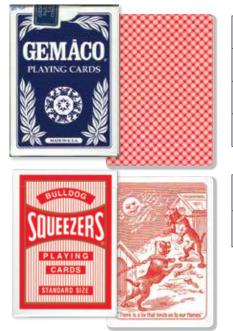

## **Playing Cards**

| GEMACO<br>Casino pro               | 1 GROSS<br>(144 Decks) | 2-5<br>GROSS | 6 GROSS<br>& OVER |
|------------------------------------|------------------------|--------------|-------------------|
| Poker                              | \$274.00               | \$269.00     | \$264.00          |
| Poker -<br>Jumbo Index             | \$274.00               | \$269.00     | \$264.00          |
| No Peek Faces or<br>Tech Art Faces | \$274.00               | \$269.00     | \$264.00          |

| SQUEEZERS | 1 GROSS     | 2-5      | 6 GROSS  |
|-----------|-------------|----------|----------|
|           | (144 Decks) | GROSS    | & OVER   |
| Poker     | \$296.64    | \$292.32 | \$288.00 |

Note: All cards are supplied 1/2 red and 1/2 blue decks. Call for large volume discounts.