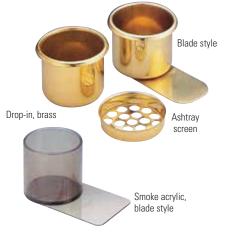

#### DRINK HOLDERS - LAS VEGAS QUALITY

For gaming tables.

| Smoke acrylic blade style \$3.95 SALE: \$1.75   |   |
|-------------------------------------------------|---|
| Smoke acrylic blade style, jumbo\$4.95          | 5 |
| Smoke acrylic blade style                       |   |
| (with cutout for cup) \$3.95 SALE: \$1.75       | 5 |
| Smoke acrylic blade style                       |   |
| (with cutout for cup), jumbo\$4.95              |   |
| Stainless steel blade style \$7.95 SALE: \$5.95 | 5 |
| Stainless steel blade style, jumbo\$10.95       | 5 |
| Anodized brass blade style \$11.25 SALE: \$6.25 | 5 |
| Anodized brass blade style, jumbo\$12.95        | 5 |

#### DROP-IN DRINK CUP HOLDERS & ASHTRAY SCREENS

Stainless steel or anodized brass.

| Drop-in cup holder, stainless steel \$6.25 SALE: \$ | 4.49 |
|-----------------------------------------------------|------|
| Ashtray screen, stainless steel\$                   | 3.50 |
| Drop-in cup holder, stainless steel, jumbo\$        | 9.75 |
| Drop-in cup holder, anodized brass \$9.95 SALE: \$  | 4.86 |
| Ashtray screen, anodized brass\$                    | 4.50 |
| Drop-in cup holder, anodized brass, jumbo\$1        | 1.50 |