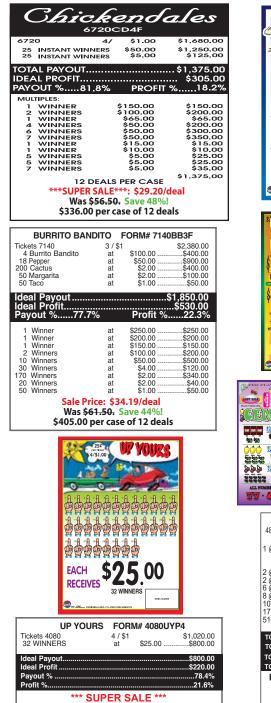

t<br>Payout %<br>Profit% |                               | \$325.00<br>75.0%                             |
| Was \$49                                            | .95 Sa                        | 6.15 per deal<br>ave 48%!<br>e of 12 deals    |

| ONE EYE FORM # 51180EYES3<br>Tickets 5118 3 / \$1<br>28 One Eye Winners at \$50.00<br>(One Triple) and (Three Doubles) |          |
|------------------------------------------------------------------------------------------------------------------------|----------|
| Ideal Payout                                                                                                           | \$306.00 |
| SALE PRICE: \$25.73 per de<br>Was \$49.50 Save 48%!<br>\$294.00 per case of 12 dea                                     |          |



### Jar Tickets



Was \$42.50 per deal Sale: \$31.75 per deal, \$625.00 per case (20 deals)







| Construine 12                             |          |
|-------------------------------------------|----------|
| Century 13<br>480 plays @ \$1.00 per card | ¢ 400 00 |
| 480 plays @ \$1.00 per card               |          |
| SEAL WINNE                                |          |
| 1 @ \$100.00                              | \$100.00 |
| INSTANT WINN                              | ERS:     |
| 2 @ \$20.00                               | \$40.00  |
| 2 @ \$15.00                               | \$30.00  |
|                                           |          |
| 8 @ \$5.00                                | \$40.00  |
| 10 @ \$3.00                               |          |
| 17 @ \$2.00<br>51 @ \$1.00