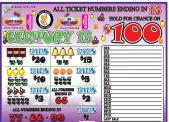

### **Table Game Playing Card Accessories**

 BLACKJACK CUT CARDS - (Wide Size)

 Black, Yellow, Blue, Green or Red.

 Per 4
 \$1.75

 Per 100
 \$35.00