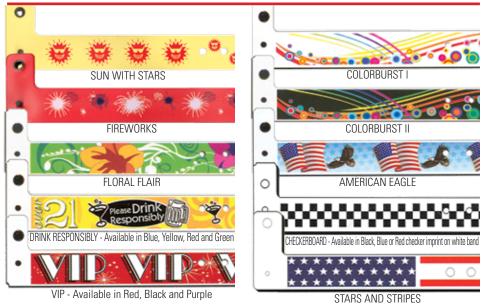

Surface. Many colors are available, including black, blue, green, orange, red, white, yellow, and more.

|                           | 100-<br>199 | 200-<br>299 | 300-<br>499 | 500-<br>999 | 1000-<br>1999 |  |
|---------------------------|-------------|-------------|-------------|-------------|---------------|--|
| Debossed Bracelets        | \$1.39      | \$0.79      | \$0.59      | \$0.45      | \$0.35        |  |
| Color-Filled Bracelets    | \$1.49      | \$0.89      | \$0.69      | \$0.55      | \$0.45        |  |
| Imprinted Bracelets       | \$1.39      | \$0.79      | \$0.59      | \$0.53      | \$0.37        |  |
| Setun: \$20.00 per design |             |             |             |             |               |  |



# Tyvek ¾" Designer Wrist Bands



## Plastic ¾" Wristbands



Available in 3/4" width. Durable plastic, stretch-resistant. Locking plastic snap for security. 500 per box.

| STYLE (500 bands per box) | 1-4 BOXES | 5-9 BOXES | 10-29 BOXES | 30-59 BOXES |
|---------------------------|-----------|-----------|-------------|-------------|
| 3/4" PLASTIC BANDS        | \$49.50   | \$47.50   | \$45.00     | \$43.50     |

Save up to 70% - Visit our online Bargain Basement

# Vinyl and Plastic Wrist Bands



Available colors: blue, day-glow yellow, day-glow orange, day-glow red, day-glow green and day-glow pink. 

#### **VINYL WRIST-RIDER 3/4"**

•



£.

Available with 3, 4, 5 or 10 tabs. Available colors: bright blue, day-glow green, day-glow orange, day-glow pink, day-glow red and day-glow vellow.

|   |      |   |   |   |   | _ | $\sim$ | $\sim$ | ~