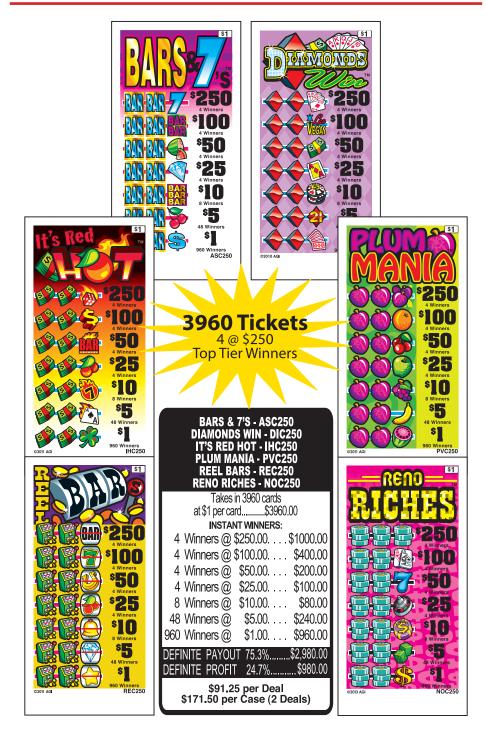

### **Coin Boards, Cards, Card Boxes and Lammers**

| NEW SELECTION OF COIN BOARDS<br>Visit www.Pull-Tabs.com<br>For More Coin Boards, See Page 37.                                                                                                                                                                                                                                                                                                                                                                                                                                                                                                                                                                                                                                                                                                                                                                                                                                                                                                                                                                                                                                                                                                                                                                                                                                                                                                                                                                                                                                                                                                                                                                                                                                                                                                                                                                                                                                                                                                                                                                                                                                                                                                                                                                                                                                                                                                                                                                                                                                                                                                                                                                                                                                                                      |  |  |  |  |
|--------------------------------------------------------------------------------------------------------------------------------------------------------------------------------------------------------------------------------------------------------------------------------------------------------------------------------------------------------------------------------------------------------------------------------------------------------------------------------------------------------------------------------------------------------------------------------------------------------------------------------------------------------------------------------------------------------------------------------------------------------------------------------------------------------------------------------------------------------------------------------------------------------------------------------------------------------------------------------------------------------------------------------------------------------------------------------------------------------------------------------------------------------------------------------------------------------------------------------------------------------------------------------------------------------------------------------------------------------------------------------------------------------------------------------------------------------------------------------------------------------------------------------------------------------------------------------------------------------------------------------------------------------------------------------------------------------------------------------------------------------------------------------------------------------------------------------------------------------------------------------------------------------------------------------------------------------------------------------------------------------------------------------------------------------------------------------------------------------------------------------------------------------------------------------------------------------------------------------------------------------------------------------------------------------------------------------------------------------------------------------------------------------------------------------------------------------------------------------------------------------------------------------------------------------------------------------------------------------------------------------------------------------------------------------------------------------------------------------------------------------------------|--|--|--|--|
| THE VAUU<br>S500 S500 S250<br>S500 S250<br>S500 S250<br>S250 S250 S250<br>S250 S250<br>S250<br>S250 S250<br>S250 S250<br>S2 |  |  |  |  |
| THE VAULT TICKET COUNT: 3960 \$1.00                                                                                                                                                                                                                                                                                                                                                                                                                                                                                                                                                                                                                                                                                                                                                                                                                                                                                                                                                                                                                                                                                                                                                                                                                                                                                                                                                                                                                                                                                                                                                                                                                                                                                                                                                                                                                                                                                                                                                                                                                                                                                                                                                                                                                                                                                                                                                                                                                                                                                                                                                                                                                                                                                                                                |  |  |  |  |
| 1 Seal @ \$500 BILL – The Prize \$500.00                                                                                                                                                                                                                                                                                                                                                                                                                                                                                                                                                                                                                                                                                                                                                                                                                                                                                                                                                                                                                                                                                                                                                                                                                                                                                                                                                                                                                                                                                                                                                                                                                                                                                                                                                                                                                                                                                                                                                                                                                                                                                                                                                                                                                                                                                                                                                                                                                                                                                                                                                                                                                                                                                                                           |  |  |  |  |
| PAYOUTS:<br>1 Seal @ \$250                                                                                                                                                                                                                                                                                                                                                                                                                                                                                                                                                                                                                                                                                                                                                                                                                                                                                                                                                                                                                                                                                                                                                                                                                                                                                                                                                                                                                                                                                                                                                                                                                                                                                                                                                                                                                                                                                                                                                                                                                                                                                                                                                                                                                                                                                                                                                                                                                                                                                                                                                                                                                                                                                                                                         |  |  |  |  |
| PAYOUTS UNDER SCRATCHES:<br>3 @ \$100\$300.00<br>3 @ \$50\$150.00<br>3 @ \$25\$75.00<br>5 @ \$10\$50.00<br>TAKES IN\$3,960.00<br>PAYS OUT\$1,135.00<br>GROSS PROFIT\$2,825.00<br>CLUB COST\$1,799.00                                                                                                                                                                                                                                                                                                                                                                                                                                                                                                                                                                                                                                                                                                                                                                                                                                                                                                                                                                                                                                                                                                                                                                                                                                                                                                                                                                                                                                                                                                                                                                                                                                                                                                                                                                                                                                                                                                                                                                                                                                                                                                                                                                                                                                                                                                                                                                                                                                                                                                                                                               |  |  |  |  |
| CLUB PROFIT \$1026.00                                                                                                                                                                                                                                                                                                                                                                                                                                                                                                                                                                                                                                                                                                                                                                                                                                                                                                                                                                                                                                                                                                                                                                                                                                                                                                                                                                                                                                                                                                                                                                                                                                                                                                                                                                                                                                                                                                                                                                                                                                                                                                                                                                                                                                                                                                                                                                                                                                                                                                                                                                                                                                                                                                                                              |  |  |  |  |
|                                                                                                                                                                                                                                                                                                                                                                                                                                                                                                                                                                                                                                                                                                                                                                                                                                                                                                                                                                                                                                                                                                                                                                                                                                                                                                                                                                                                                                                                                                                                                                                                                                                                                                                                                                                                                                                                                                                                                                                                                                                                                                                                                                                                                                                                                                                                                                                                                                                                                                                                                                                                                                                                                                                                                                    |  |  |  |  |