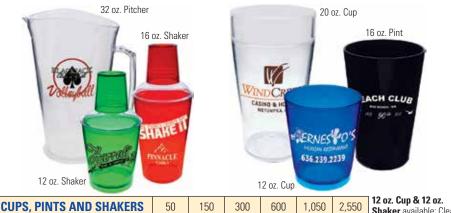

your bar or club jumpin'!

Customers love to participate in pools. These cards can be used for most sports events including football, baseball, basketball, etc.

These cards are easy to use. When all squares are filled, just pull off the strips on the side and top to reveal the player's numbers.



Per dozen ......\$32.50

Car Racing Boards are a great way to make customers happy and keep them coming back.

Customers first sign up on the board, then the back windows are opened to determine which car/driver each customer gets.

After a car race, award food, drinks, or any prize you choose to the winners.

You can even use multiple boards per race so customers can "race" more cars! Size: 5-5/8" x 15-1/2"



Per dozen .....\$32.50 Per 100 .....\$249.00

## **Custom-Printed Plastic Glasses**



| CUPS, PINTS AND SHAKERS             | 50     | 150    | 300    | 600    | 1,050  | 2,550  |
|-------------------------------------|--------|--------|--------|--------|--------|--------|
| 12 oz. Cup - C512-specify color     | \$1.77 | \$1.47 | \$1.41 | \$1.33 | \$1.23 | \$1.17 |
| 16 oz. Pint - P116-specify color    | \$1.85 | \$1.49 | \$1.45 | \$1.37 | \$1.27 | \$1.21 |
| 20 oz. Cup - C120-specify color     | \$2.31 | \$2.03 | \$1.97 | \$1.87 | \$1.73 | \$1.63 |
| 12 oz. Shaker - SK212-specify color | \$2.77 | \$2.57 | \$2.51 | \$2.37 | \$2.31 | \$2.25 |
| 16 oz. Shaker - SK216-specify color | \$2.87 | \$2.69 | \$2.61 | \$2.47 | \$2.39 | \$2.31 |
| 32 oz. Pitcher - PS32               | \$3.59 | \$3.45 | \$3.35 | \$3.25 | \$3.11 | \$2.97 |
| Additional color imprint:           | \$0.65