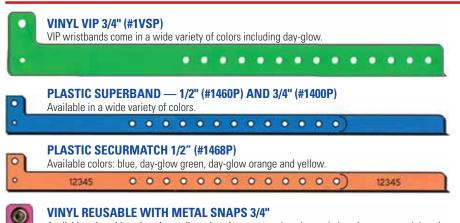

s    | \$1.49      | \$0.89      | \$0.69      | \$0.55      | \$0.45        |  |
| Imprinted Bracelets       | \$1.39      | \$0.79      | \$0.59      | \$0.53      | \$0.37        |  |
| Setun: \$20.00 per design |             |             |             |             |               |  |



# Tyvek ¾" Designer Wrist Bands



## Plastic ¾" Wristbands



Available in 3/4" width. Durable plastic, stretch-resistant. Locking plastic snap for security. 500 per box.

| STYLE (500 bands per box) | 1-4 BOXES | 5-9 BOXES | 10-29 BOXES | 30-59 BOXES |
|---------------------------|-----------|-----------|-------------|-------------|
| 3/4" PLASTIC BANDS        | \$49.50   | \$47.50   | \$45.00     | \$43.50     |

Save up to 70% - Visit our online Bargain Basement

# Vinyl and Plastic Wrist Bands



Available colors: blue, day-glow yellow, day-glow orange, day-glow red, day-glow green and day-glow pink. 

#### **VINYL WRIST-RIDER 3/4"**

•



£.

Available with 3, 4, 5 or 10 tabs. Available colors: bright blue, day-glow green, day-glow orange, day-glow pink, day-glow red and day-glow vellow.

|   |      |   |   |   |   | _ | $\sim$ | $\sim$ | ~      |   |   |   |   |   |
|---|------|---|---|---|---|---|--------|--------|--------|---|---|---|---|---|
|   | 0000 | 0 | 0 | 0 | 0 | 0 | 0      | 0      | 0      | 0 | 0 | 0 | 0 | 0 |
|   | _    |   |   |   |   | ~ | $\sim$ | $\sim$ | $\sim$ |   |   |   |   |   |
| 0 |      |   |   |   |   |   |        |        |        |   |   |   |   |   |

| STYLE (500 bands per box)                        | 1-4 BOXES | 5-9 BOXES | 10-29 BOXES | 30-59 B