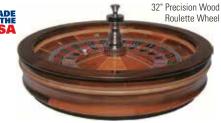

## **Roulette Tables, Wheels & Accessories**

These Casino-Quality, Precision Roulette Wheels are made in the U.S.A. Each wheel features an exotic wood bowl, an aircraft-solid aluminum dish, precision bearings, and a chrome-plated brass turret.

| Casino Master 19" | \$525.00   |
|-------------------|------------|
| Casino Master 22" | \$1,350.00 |
| Casino Master 25" | \$1,750.00 |
| Casino Master 27" | \$2,350.00 |
| Casino Master 30" | \$3,450.00 |
| Casino Master 32" | \$4,750.00 |