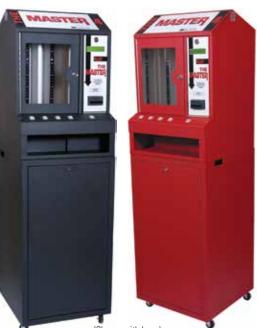

ated steel cabinets with locks.

#### MASTER 14 - DUAL LOAD BEST SELLER!

The "dual load" allows for access to the tickets from both the front and the back. The Master 14 features a belt-feed delivery system which has proven itself in the field. It will vend all standard 3- and 5-window pull tabs with minimal adjustment. Four columns, each with separate pricing. The capacity is 2,800 tickets. The bill acceptor will hold 1,000 bills. Watch while the Master 14 increases traffic and sales for you. Your customers will stay longer if you give them the chance to "Play the Master 14." Available in red or black.

Dimensions: 21" W x 20.5" D x 30" H Base: 21.5" W x 20.5" D x 36" H

| Master 14 - Dual Load | \$3,250.00 |
|-----------------------|------------|
| Base                  | \$459.00   |



(Shown with base)



Visit www.Pull-Tabs.com for more information on our Pull Tab Machines and Tickets!

#### **GRAND MASTER 12**

Size: 8 Columns, Front-loading 8,000 ticket capacity This Casino style machine with it all has the same features as the Master 14 (see above) but with 8 columns and a large 8,000-ticket capacity. State-of-the-art design, flexible and economical. Available in red or black.

Dimensions: 23" W x 19" D x 70" H Grand Master 12 - Includes Base .......**\$5,495.00** 

|                                         | EAGLES FORM# EAG250                                                                                        |
|-----------------------------------------|-----------------------------------------------------------------------------------------------------------