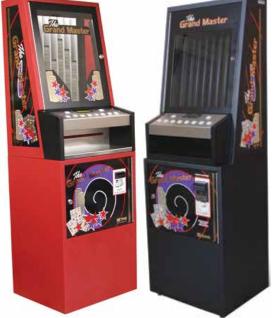

ith locks.

#### MASTER 14 - DUAL LOAD BEST SELLER!

The "dual load" allows for access to the tickets from both the front and the back. The Master 14 features a belt-feed delivery system which has proven itself in the field. It will vend all standard 3- and 5-window pull tabs with minimal adjustment. Four columns, each with separate pricing. The capacity is 2,800 tickets. The bill acceptor will hold 1,000 bills. Watch while the Master 14 increases traffic and sales for you. Your customers will stay longer if you give them the chance to "Play the Master 14." Available in red or black.

Dimensions: 21" W x 20.5" D x 30" H Base: 21.5" W x 20.5" D x 36" H

| Master 14 - Dual Load | \$3,250.00 |
|-----------------------|------------|
| Base                  | \$459.00   |



(Shown with base)



Visit www.Pull-Tabs.com for more information on our Pull Tab Machines and Tickets!

#### **GRAND MASTER 12**

Size: 8 Columns, Front-loading 8,000 ticket capacity This Casino style machine with it all has the same features as the Master 14 (see above) but with 8 columns and a large 8,000-ticket capacity. State-of-the-art design, flexible and economical. Available in red or black.

Dimensions: 23" W x 19" D x 70" H Grand Master 12 - Includes Base .......**\$5,495.00** 

|                                         | EAGLES FORM# EAG250                                                                                        |
|-----------------------------------------|------------------------------------------------------------------------------------------------------------|
|