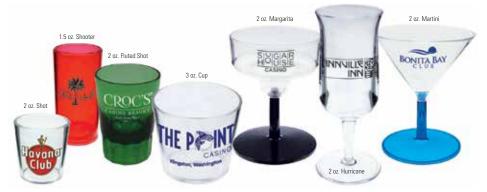

rst color setup:    |
| 16 oz. Root Beer Mug - RB716                            | \$2.57 | \$2.39 | \$2.27 | \$2.23 | \$2.17 | \$2.09 | \$50.00. Each                          |
| 20 oz. Cowboy Boot Mug - CB520<br>(minimum quantity 50) | \$2.97 | \$2.75 | \$2.65 | \$2.61 | \$2.51 | \$2.45 | additional color:<br>\$25.00. Call for |
| 5 oz. Pilsner Sampler - PB15                            | \$1.35 | \$1.19 | \$1.15 | \$1.09 | \$1.05 | \$0.99 | available colors. PMS                  |
| 5 oz. Beer Mug Sampler - BM65                           | \$1.25 | \$1.19 | \$1.15 | \$1.09 | \$1.05 | \$0.99 | color match: \$25.00.                  |
| Additional color imprint:                               | \$0.65 | \$0.60 | \$0.50 | \$0.45 | \$0.40 | \$0.35 |                                        |





| STEMWARE AND SHOT<br>GLASS SAMPLERS | 100    | 250    | 500    | 1,000  | 2,500  | 5,000  |
|-------------------------------------|--------|--------|--------|--------|--------|--------|
| 2 oz. Martini - MT7200              | \$0.85 | \$0.81 | \$0.79 | \$0.77 | \$0.75 | \$0.73 |
| 2 oz. Margarita - MG5200            | \$0.85 | \$0.81 | \$0.79 | \$0.77 | \$0.75 | \$0.73 |
| 2 oz. Hurricane - H6200*            | \$0.99 | \$0.91 | \$0.89 | \$0.87 | \$0.85 | \$0.83 |
| 2 oz. Fluted Shot - SGF1200         | \$0.91 | \$0.75 | \$0.71 | \$0.69 | \$0.67 | \$0.65 |
| 1.25 oz. Shot Glass - SG3125        | \$0.73 | \$0.59 | \$0.53 | \$0.51 | \$0.49 | \$0.47 |
| 1.5 oz. Shot Glass - SG6150         | \$0.73 | \$0.59 | \$0.53 | \$0.51 | \$0.49 | \$0.47 |
| 2 oz. Shot Glass - SG1200           | \$0.79