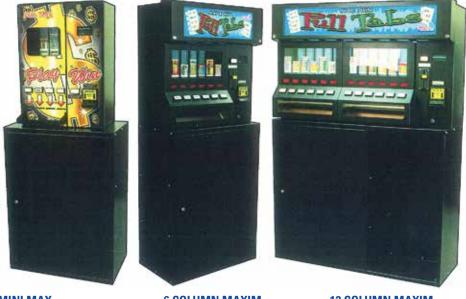

urchases in a shorter amount of time and ultimately increasing sales.

**SIMPLICITY** • The Maxim boasts a very simple ticket loading procedure. Interchangeable ticket columns are accessed and loaded from the front of the machine and are easily adjusted to accommodate different ticket sizes. The Maxim can vend 3-window, 5-window, square 1-window, and round chip tickets!

**SECURITY** • Maxim machines are equipped with several features that have become the standard in the vending industry, including: solid steel and Lexan construction, confidential PIN numbers for both managers and employees, multiple lock access, audible alarm and a market-proven bill acceptor. The Maxim is also available with an optional built-in printer, which provides detailed sales reports for further accountability.



MINI MAX

Holds 1600-3200 tickets. Accepts bills only. Dimensions: 19.75"W x 24"H x 11.375"D Base: 26.5"W x 36"H x 15"D

| Mini Max 2 Column | \$2,750.00 |
|-------------------|------------|
| Mini Max 4 Column | \$3,790.00 |
| Base              | \$440.00   |
|                   |            |

Printer for Mini Max 2 or 4 Column ...... Add \$690.00

Mini Max 2 and 4 column machines are not available for sale in New York.

#### 6 COLUMN MAXIM

#### **12 COLUMN MAXIM**

| D |
|---|
| D |
| D |
|   |

#### **Call for Special Pricing on Multiple Machines!**

# **Pull Tab Dispensers**

**Reliable machines engineered for trouble-free operation.** High-security polycarbonate display windows and heavy-gauge powder-coated steel cabinets with locks.

#### MASTER 14 - DUAL LOAD BEST SELLER!

The "