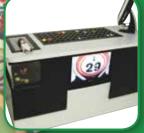

#### **NEW! TABLE TOP BINGO BLOWER** THAT CAN VERIFY WINNERS!

- Verifies 1-9000 series bingo cards.
- Unique see-through front adds excitement for players.
- 101 patterns are installed.
- Includes a controllable timer for the caller.
- Masterboard is built-in on top of unit.
- Measures: 19" wide x 17" deep x 22" tall.
- Weight: Approx. 65 lbs.
- Power: 110V, 130W.
- Balls not included (see page 27)

Available as a System with a #117302 flashboard with 2" tall numbers. Shows no. of balls called, last ball called, and game pattern.

| #117214 Blower Only     | \$1,295.00 |
|-------------------------|------------|
| System: #117214 Blower  |            |
| with #117302 Flashboard | \$2,995.00 |