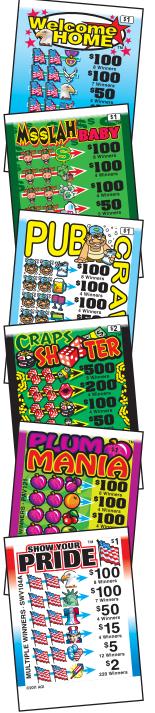

DEFINITE PAYOUT 75.58%\$2540.00           DEFINITE PAYOUT 75.58%\$2540.00           Odds: 1 in 12.19           (4 deals per case / 50 lbs.)           MULTI-WINNER PAYOUTS:           2 Winners @ \$100.00\$212.00           1 Winner @ \$152.00\$152.00           2 Winners @ \$106.00\$212.00           1 Winner @ \$106.00\$212.00           3 Winners @ \$100.00\$300.00           3 Winners @ \$100.00\$300.00           3 Winners @ \$100.00\$300.00           1 Winner @ \$5.00\$ 55.00           1 Winner @ \$ 5.00\$ \$5.00           1 Winner @ \$ 5.00\$ \$5.00           1 Winner @ \$ 5.00\$ \$0.00           3 Winners @ \$ 100.00\$ \$300.00           1 Winner @ \$ 5.00\$ \$ 30.00           1 Winner @ \$ 5.00\$ \$ 30.00           1 Winner @ \$ 4.00\$ \$ 40.00                               |



| FORM V128                                                          |
|--------------------------------------------------------------------|
| Takes in 3024 cards at \$1 per card\$3024.00<br>PAYS OUT:          |
| 8 Winners @ \$100.00\$800.00<br>4 Winners @ \$100.00\$400.00       |
| 4 Winners @ \$100.00\$400.00                                       |
| 4 Winners @ \$ 50.00\$200.00<br>4 Winners @ \$ 25.00\$100.00       |
| 4 Winners @ \$ 25.00\$100.00<br>240 Winners @ \$ 2.00\$480.00      |
| DEFINITE PAYOUT 78.7%\$2380.00                                     |
| DEFINITE PROFIT 21.3%\$ 644.00                                     |
| Odds: 1 in 11.45<br>(4 deals per case / 45 lbs.)                   |
| MULTI-WINNER PAYOUTS:                                              |
| 2 Winners @ \$2