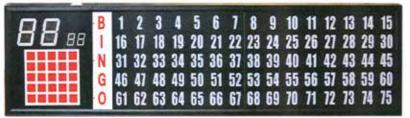

#### **ULTIMATE II SYSTEM: CONSOLE & FLASHBOARD**

| B | 1  | 2  | 3  | 4  | 5  | Б  | 7  | 8  | 8  | 10 | .11 | 12 | 13 | 14 | 15 |
|---|----|----|----|----|----|----|----|----|----|----|-----|----|----|----|----|
| 1 | 垢  | 17 | 18 | 19 | 28 | 21 | 22 | 23 | 24 | 25 | 26  | 27 | 28 | 29 | 30 |
| N | 31 | 32 |    | 34 | 35 | 36 | 37 | 38 | 39 | 40 | 41  | 42 | 43 | 44 | 45 |
| G | 46 | 47 | 48 | 49 | 50 | 51 | 52 | 53 | 54 | 55 | 58  | 57 | 58 | 閉  | 60 |
| 0 | Ð  | 62 | 63 | 64 | 65 | 66 | 67 | 68 | 69 | 70 | 71  | 72 | 73 | 74 | 75 |

Premier Flashboard size: 28.5" x 88" x 6" with 4" high numbers; 135 lbs.

Ultimate II & Stealth Flashboard size: 28.5" x 133" x 6" with 4" high numbers; 165 lbs.

FLASHBOARD STAND (OPTIONAL) Accommodates both boards above (76" Wide x 84" High)......\$595.00