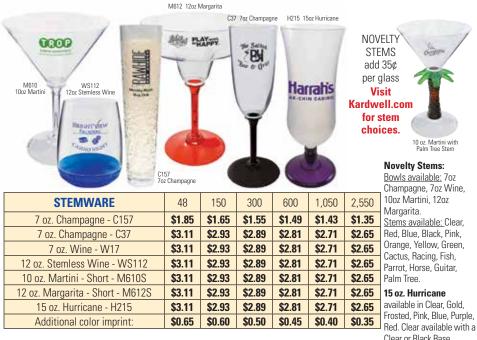

\$1.73 | \$1.63 |
| 12 oz. Shaker - SK212-specify color | \$2.77 | \$2.57 | \$2.51 | \$2.37 | \$2.31 | \$2.25 |
| 16 oz. Shaker - SK216-specify color | \$2.87 | \$2.69 | \$2.61 | \$2.47 | \$2.39 | \$2.31 |
| 32 oz. Pitcher - PS32               | \$3.59 | \$3.45 | \$3.35 | \$3.25 | \$3.11 | \$2.97 |
| Additional color imprint:           | \$0.65 | \$0.60 | \$0.50 | \$0.45 | \$0.40 | \$0.35 |

aker available: Clear. sted, Red, Green, Blue, oz. Pint, 20 oz. Cup d 16 oz. Shaker ilable: Clear, Frosted, I, Orange, Citrus, Green, e, Purple, Yellow and ck. 32 oz. Pitcher ilable: Clear.

Setup Charge: First color setup: \$50.00. Each additional color: \$25.00. PMS color match: \$25.00. Hanging Pint/Cup: add .35 and choose 34" white or black rope, or 30" gold or silver chain (add H to item number)



Setup Charge: First color setup: \$50.00. Each additional color: \$25.00. PMS color match: \$25.00. Multi-Colored Printing: call us for artwork registration approval.

### **Custom-Printed Plastic Barware & Samplers**



| 0.5 Liter German Beer Mug 20 oz. Cowboy Boot Mug        |        |        |        |        |        |        |                                        |
|---------------------------------------------------------|--------|--------|--------|--------|--------|--------|----------------------------------------|
| MUGS AND PILSNERS                                       | 50     | 150    | 300    | 600    | 1,050  | 2,550  |                                        |
| 0.5 Liter German Beer Mug - G005                        | \$3.29 | \$3.11 | \$2.95 | \$2.81 | \$2.69 | \$2.55